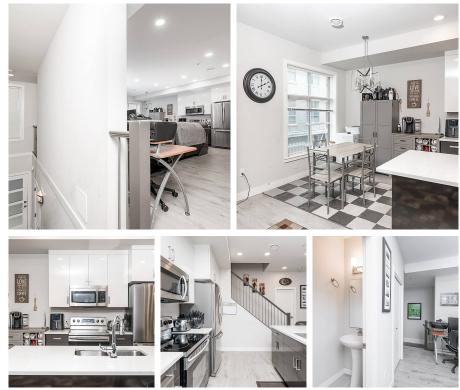

## 19 8466 Midtown Way, Chilliwack

\$680,000

Rarely available bright 3 bed 3 bath townhome sitting in Midtown, a new master planned community characterized by tree lined streets, parks, and quiet walking trails. This beautiful home features an open concept kitchen with a dining area, quartz counters, SS appliances, massive island with undermount sink. Upper floor boasts spacious master bed with large WIC, ensuite with his/her sinks + its own balcony and 2 additional beds with 4 piece main bath with tub/ shower combo. Spacious attached double car garage. Private oversized roof-top deck with breathtaking mountain views, water & gas hookups makes it perfect Summer entertainments! Unmatched central location, minutes walk from school, shopping, restaurants, recreation, transits. **OPEN HOUSE MAY 14TH 2-4PM** 