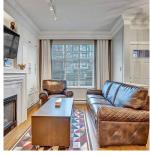

## 13 31125 Westridge Place, Abbotsford

\$769,900

WESTRIDGE PLACE - Welcome to this Beautiful 2 Bedroom 2 Bathroom Townhouse in West Abbotsford. This house comes with BI speakers throughout, BI shelving throughout, BI oversize mirrors, BI side tables/headboard in master, crown moulding, electric fireplace, wainscoting, garage flooring, storage wall in garage, drapes/ windows coverings, screens, and lighting! This townhouse also features granite counters, SS appliances, 9ft ceiling, double sink in master, double closets, and thermo windows. All this and located in prime location across from ice rink. 2 mins walking distance from all level schools, Apollo gym, and close to Highstreet mall/hwy 1 access. Complex has guest suites, outdoor pool, gym, hockey and theatre!! Open House on Sat and Sun April 30 2022, & May 1 2022 between 2 pm to 4 pm.