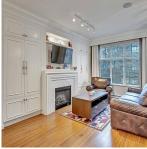

## 13 31125 Westridge Place, Abbotsford

\$769,900

WESTRIDGE PLACE - Welcome to this Beautiful 2 Bedroom 2 Bathroom Townhouse in West Abbotsford. This house comes with BI speakers throughout, BI shelving throughout, BI oversize mirrors, BI side tables/headboard in master, crown moulding, electric fireplace, wainscoting, garage flooring, storage wall in garage, drapes/ windows coverings, screens, and lighting! This townhouse also features granite counters, SS appliances, 9ft ceiling, double sink in master, double closets, and thermo windows. All this and located in prime location across from ice rink. 2 mins walking distance from all level schools, Apollo gym, and close to Highstreet mall/hwy 1 access. Complex has guest suites, outdoor pool, gym, hockey and theatre!! Open House on Sat and Sun April 30 2022, & May 1 2022 between 2 pm to 4 pm.