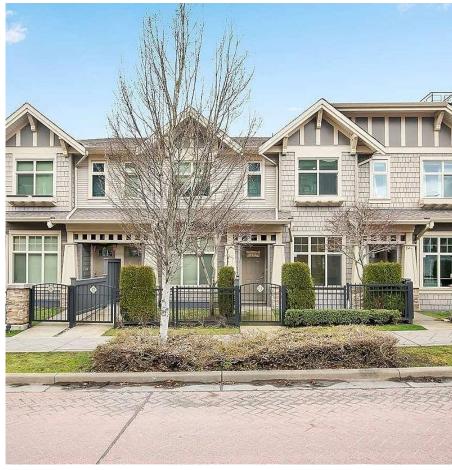

## 13 31125 Westridge Place, Abbotsford

\$769,900

WESTRIDGE PLACE - Welcome to this Beautiful 2 Bedroom 2 Bathroom Townhouse in West Abbotsford. This house comes with BI speakers throughout, BI shelving throughout, BI oversize mirrors, BI side tables/headboard in master, crown moulding, electric fireplace, wainscoting, garage flooring, storage wall in garage, drapes/ windows coverings, screens, and lighting! This townhouse also features granite counters, SS appliances, 9ft ceiling, double sink in master, double closets, and thermo windows. All this and located in prime location across from ice rink. 2 mins walking distance from all level schools, Apollo gym, and close to Highstreet mall/hwy 1 access. Complex has guest suites, outdoor pool, gym, hockey and theatre!! Open House on Sat and Sun April 30 2022, & May 1 2022 between 2 pm to 4 pm.