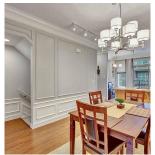

## 13 31125 Westridge Place, Abbotsford

\$769,900

WESTRIDGE PLACE - Welcome to this Beautiful 2 Bedroom 2 Bathroom Townhouse in West Abbotsford. This house comes with BI speakers throughout, BI shelving throughout, BI oversize mirrors, BI side tables/headboard in master, crown moulding, electric fireplace, wainscoting, garage flooring, storage wall in garage, drapes/ windows coverings, screens, and lighting! This townhouse also features granite counters, SS appliances, 9ft ceiling, double sink in master, double closets, and thermo windows. All this and located in prime location across from ice rink. 2 mins walking distance from all level schools, Apollo gym, and close to Highstreet mall/hwy 1 access. Complex has guest suites, outdoor pool, gym, hockey and theatre!! Open House on Sat and Sun April 30 2022, & May 1 2022 between 2 pm to 4 pm.