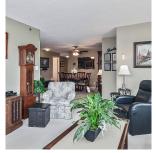

## 303 3150 Gladwin Road, Abbotsford

\$498,900

Welcome to the Regency Towers, a 35 plus adult building, features included 1147 sq.ft of living space, overlooking the courtyard/fountains, this beautifully well-kept unit feels like you're walking into a home, large windows throughout with a beautiful view from each one, good size living room/dining room combination, well-kept kitchen with beautiful oak cabinets, white appliances, newer fridge & microwave/hood fan, kitchen will also fit a small breakfast table. A huge master bedroom that will accommodate a KS bed, & the 2nd bedroom is very spacious, both bathrooms have had some updating done & painted in neutral colors throughout. You will love the resort-style amenities this complex has to offer, an indoor pool, exercise room, games room & a workshop, & walking distance to shopping.