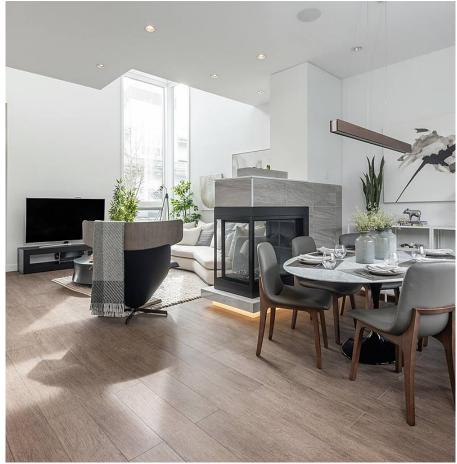

## 12 9055 Dayton Avenue, Richmond

\$2,669,420

Kingsland is Richmond's most luxurious and desirable community of 3&4 bedrooms single family home project, situated on a private 2.2acre residential setting, located 5 min from Richmond Centre. Yamamoto Architecture has designed warm, West Coast modern living spaces with unrivalled attention to detail and craftsmanship. The air conditioned interiors feature porcelain and hardwood flooring, European cabinetry by GAMADECOR and gourmet kitchen spaces customized with appliances by Wolf and SubZero, with radiant heating, Central Vacuum, Concrete slab, HRV, Built-in wine-fridge, Alarm system, security cameras, exterior sprinkler system, hotel like ensuite, etc. Access to the Clubhouse, a 3500sf amenity facility equipped with a lounge, fitness centre, chef kitchen, karaoke, theatre and game room.