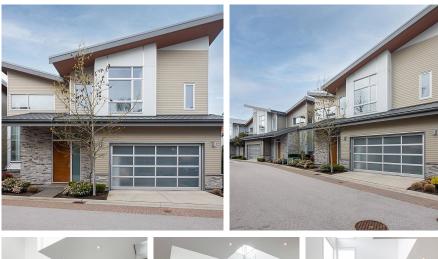

## 12 9055 Dayton Avenue, Richmond

\$2,669,420

Kingsland is Richmond's most luxurious and desirable community of 3&4 bedrooms single family home project, situated on a private 2.2acre residential setting, located 5 min from Richmond Centre. Yamamoto Architecture has designed warm, West Coast modern living spaces with unrivalled attention to detail and craftsmanship. The air conditioned interiors feature porcelain and hardwood flooring, European cabinetry by GAMADECOR and gourmet kitchen spaces customized with appliances by Wolf and SubZero, with radiant heating, Central Vacuum, Concrete slab, HRV, Built-in wine-fridge, Alarm system, security cameras, exterior sprinkler system, hotel like ensuite, etc. Access to the Clubhouse, a 3500sf amenity facility equipped with a lounge, fitness centre, chef kitchen, karaoke, theatre and game room.