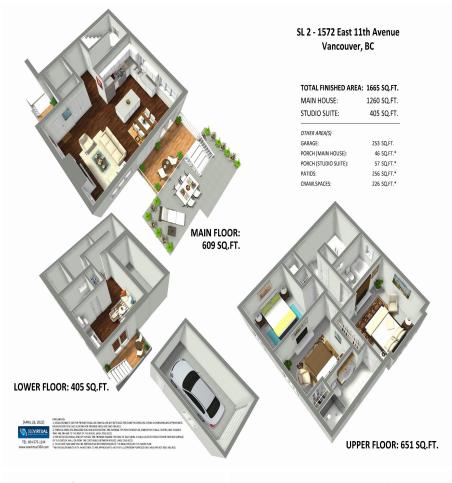

## Sl2 1572 E 11 Avenue, Vancouver

\$1,925,000

BRAND NEW Half duplex pre-sale opportunity in the highly desirable Grandview Woodland area! Steps away from Commercial Drive and the Skytrain. Estimated completion for June 2022. The BACK unit perfectly accommodates your family's needs with an open layout floor plan on the main floor, 3 bedrooms upstairs, vaulted ceilings, 3.5 bathrooms, surround sound speaker system throughout the main floor to the primary bedroom. Bright and airy open concept, legal studio suite, extra room for the family, or private office space, garage with EV charging, radiant heat, A/C for those hot summer nights, KitchenAid appliances, quartz countertops. 2-5-10 Home Warranty. Secure now & personalize your space with a reputable builder! Call now to book your private showing!!

## **KEY INFORMATION**

MLS® R2682145

Residential Attached

Grandview Woodland

3 Bedrooms

4 Bathrooms

1,665 SF

4,191 SF Lot