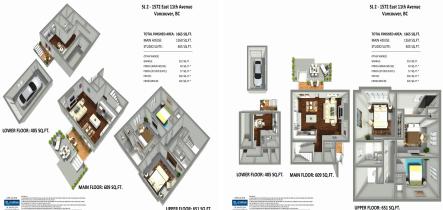

## Sl2 1572 E 11 Avenue, Vancouver

\$1,925,000

BRAND NEW Half duplex pre-sale opportunity in the highly desirable Grandview Woodland area! Steps away from Commercial Drive and the Skytrain. Estimated completion for June 2022. The BACK unit perfectly accommodates your family's needs with an open layout floor plan on the main floor, 3 bedrooms upstairs, vaulted ceilings, 3.5 bathrooms, surround sound speaker system throughout the main floor to the primary bedroom. Bright and airy open concept, legal studio suite, extra room for the family, or private office space, garage with EV charging, radiant heat, A/C for those hot summer nights, KitchenAid appliances, quartz countertops. 2-5-10 Home Warranty. Secure now & personalize your space with a reputable builder! Call now to book your private showing!!

## **KEY INFORMATION**

MLS® R2682145

Residential Attached

Grandview Woodland

3 Bedrooms

4 Bathrooms

1,665 SF

4,191 SF Lot