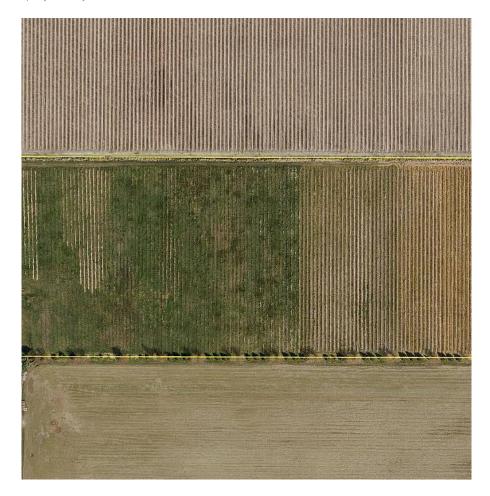

## 6520 68 Street, Delta

\$7,580,000

WHAT AN OPPORTUNITY! 20 ACRE FARM/ ESTATE in very strategic location! 5,500 sq.ft. home, new paint, new hot water radiant system, outbuildings, OPERATIONAL BLUEBERRY FARM! Many opportunities! Has been used as a fully operation nursery! Close distance to Tilbury Industrial Park, new South Fraser Perimeter Road, Highway 99! VERY QUIET LOCATION! Perfect farm setting! Home has room your extended family. Don't miss this one!

## **FEATURES**

Year Built: 1997

Views: Farmland

Listed By: Sutton Group-West Coast Realty