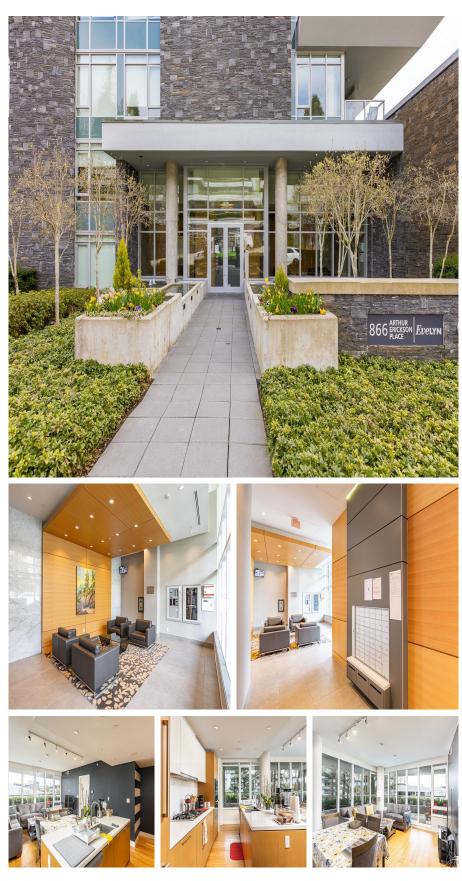

## 101 866 Arthur Erickson Place, West Vancouver

\$1,649,000

Welcome to the Evelyn community by Onni, spanning 22 acres and residing on West Vancouver's Sentinel Hill. This LARGE 2 bed+den CORNER unit faces SE fully exposed to the sun with a 600sf private terrace. Adjacent to Park Royal North, the unit will overlook modernized landscaping and residents will have full access to the mall using a connecting walkway. An ideal location with Lions Gate Bridge, HWY 1, HWY 99 and BC's best schools nearby. Interior features a West Coast openconcept living, engineered hardwood flooring, sound system, automated lighting and blinds. Gourmet kitchen boasts highend appliances, SubZero fridge, Miele gas cooktop & convection wall oven.