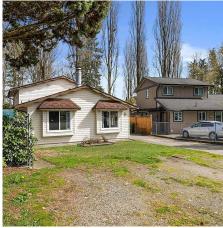

## 32516 Oriole Crescent, Abbotsford

\$1,050,000

Who wants to live by GREEN space??!! 4 bedroom 3 level split home backing Oriole PARK!!! Open concept main floor! HEATED tile in the kitchen and dining area. Updated Kitchen with tons of cabinets! Thermo vinyl windows. Wood burning fireplace. 2 Great storage rooms. 200 amp service. Doggie door! Back yard is newly FENCED and has a 10' x 22' covered PARTY deck!! Garden boxes + a shed + a Monkey Tree!! 11' x 17' Quonset storage. Did I mention it backs a park with playground!! Walk to all levels of schools and shopping!! Central yet shhhhhhh so QUIET!! Come see it!!