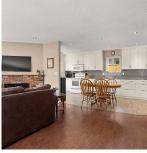

## 32516 Oriole Crescent, Abbotsford

\$1,050,000

Who wants to live by GREEN space??!! 4 bedroom 3 level split home backing Oriole PARK!!! Open concept main floor! HEATED tile in the kitchen and dining area. Updated Kitchen with tons of cabinets! Thermo vinyl windows. Wood burning fireplace. 2 Great storage rooms. 200 amp service. Doggie door! Back yard is newly FENCED and has a 10' x 22' covered PARTY deck!! Garden boxes + a shed + a Monkey Tree!! 11' x 17' Quonset storage. Did I mention it backs a park with playground!! Walk to all levels of schools and shopping!! Central yet shhhhhhh so QUIET!! Come see it!!