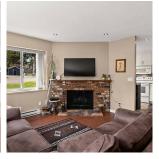

## 32516 Oriole Crescent, Abbotsford

\$1,050,000

Who wants to live by GREEN space??!! 4 bedroom 3 level split home backing Oriole PARK!!! Open concept main floor! HEATED tile in the kitchen and dining area. Updated Kitchen with tons of cabinets! Thermo vinyl windows. Wood burning fireplace. 2 Great storage rooms. 200 amp service. Doggie door! Back yard is newly FENCED and has a 10' x 22' covered PARTY deck!! Garden boxes + a shed + a Monkey Tree!! 11' x 17' Quonset storage. Did I mention it backs a park with playground!! Walk to all levels of schools and shopping!! Central yet shhhhhhh so QUIET!! Come see it!!