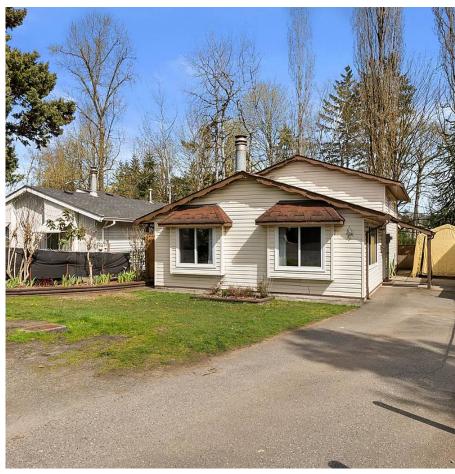

## 32516 Oriole Crescent, Abbotsford

\$1,050,000

Who wants to live by GREEN space??!! 4 bedroom 3 level split home backing Oriole PARK!!! Open concept main floor! HEATED tile in the kitchen and dining area. Updated Kitchen with tons of cabinets! Thermo vinyl windows. Wood burning fireplace. 2 Great storage rooms. 200 amp service. Doggie door! Back yard is newly FENCED and has a 10' x 22' covered PARTY deck!! Garden boxes + a shed + a Monkey Tree!! 11' x 17' Quonset storage. Did I mention it backs a park with playground!! Walk to all levels of schools and shopping!! Central yet shhhhhhh so QUIET!! Come see it!!