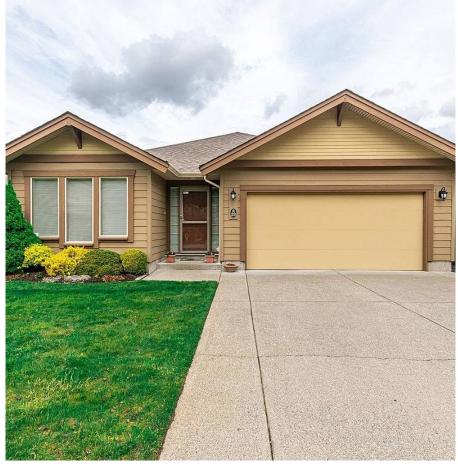

## 29 46000 Thomas Road, Chilliwack

\$749,900

TWO BDRM RANCHER in the centrally located gated complex of Halycon Meadows! Open concept floor plan with oversized living area, dinning & office space. Kitchen w/ oak cabinets, large island, pull outs in pantry, white appliances & tiled back splash. Spacious master w/ walk in closet & 3 pc ensuite. Laundry room with white cabinets & sink! This home has been EXTREMELY well maintained with many practical upgrades. Built in Vac, easy access water shut off valves, standby generator in garage, Fresh paint in and out! ENTIRE Garden replaced w/ beautiful low maintenance plants. This home is a 10/10! 45+ adult complex w/ clubhouse, guest suite & RV parking. Centrally located close to shopping with plenty of recreation nearby including tennis, walking trails, fishing & Vedder River!