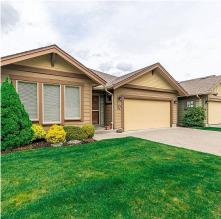

## 29 46000 Thomas Road, Chilliwack

\$749,900

TWO BDRM RANCHER in the centrally located gated complex of Halycon Meadows! Open concept floor plan with oversized living area, dinning & office space. Kitchen w/ oak cabinets, large island, pull outs in pantry, white appliances & tiled back splash. Spacious master w/ walk in closet & 3 pc ensuite. Laundry room with white cabinets & sink! This home has been EXTREMELY well maintained with many practical upgrades. Built in Vac, easy access water shut off valves, standby generator in garage, Fresh paint in and out! ENTIRE Garden replaced w/ beautiful low maintenance plants. This home is a 10/10! 45+ adult complex w/ clubhouse, guest suite & RV parking. Centrally located close to shopping with plenty of recreation nearby including tennis, walking trails, fishing & Vedder River!