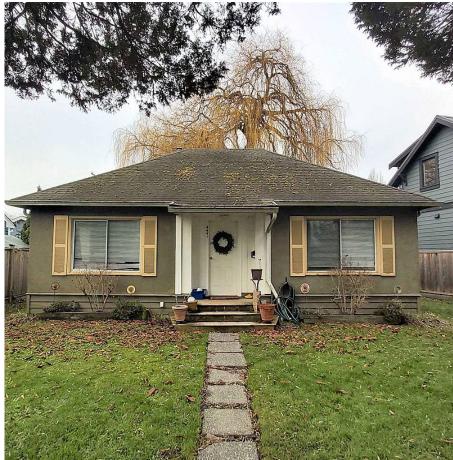

## 3491 Catalina Crescent, Richmond

\$1,169,000

BEST PRICED DETACHED HOUSE IN RICHMOND! This cute 880 sf 2 bedroom and 1 bathroom home is situated on a large 5866 sf lot in popular Burkeville. This community is in a prime central location just minutes to Central Richmond and easy access to Vancouver. The home is currently rented and is great for an investment as it is one of the lowest priced detached homes in Richmond. The area is ripe for development as there are many new homes built in the area over the last few years. Hold and invest or build your dream home of 3009 sf living area plus garage.

## **KEY INFORMATION**

MLS® R2682411

Residential Detached

Sea Island

2 Bedrooms

1 Bathroom

880 SF

5,866 SF Lot

## **FEATURES**

Year Built: 1944

Listed By: RE/MAX Austin Kay Realty