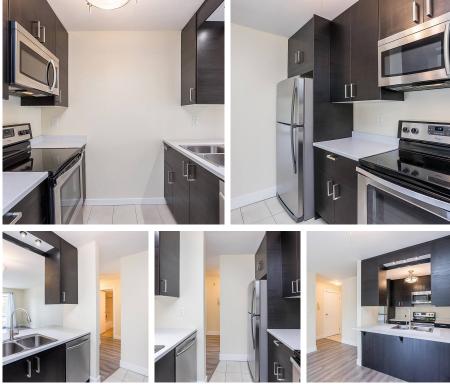

## 210 2780 Ware Street, Abbotsford

\$414,900

Bright and spacious 1 bedroom condo in Chelsea House. Perfect for an investor, first time buyer, or downsizer! This clean unit has just been freshly painted to compliment the newer kitchen and flooring. Brand new bathroom vanity doors and a resurfaced tub make for a total refresh. Ample storage in your in suite laundry. 1 underground parking spot. 1 cat or 1 dog up to 25lbs allowed. The location can't be beat, walk to Mill Lake, shopping, and restaurants. Rentals Allowed! Pets Allowed! This one has it all!