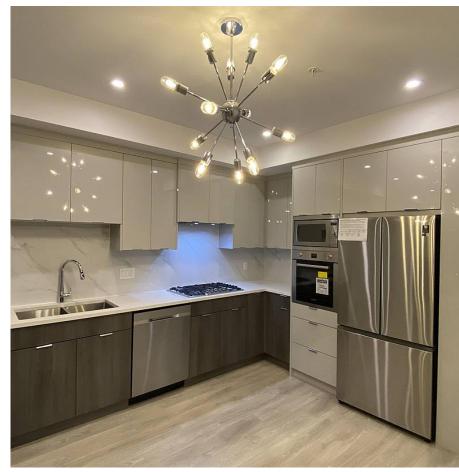

## **B303 14438 72 Avenue, Surrey**

\$650,000

Welcome to Amson Square. Brand new unit. Excellent for first time home buyer/investor. Two bed/ two full bath good inside unit. Building is steps from shopping/schools/transit. Building has all inside amenities rooftop garden/ yoga space etc. Nice size south exposed balcony. This unit features air conditioning, Bosch appliances, Gas stove, built in entertainment unit. Roof top garden with children play area and stunning views of mountains and city. Proximity to newton exchange and all the major retails and shopping. Call today to book your private showing. Hot water and Gas included in strata fee. Showing by appointment or May 7-May 8 2-4pm.