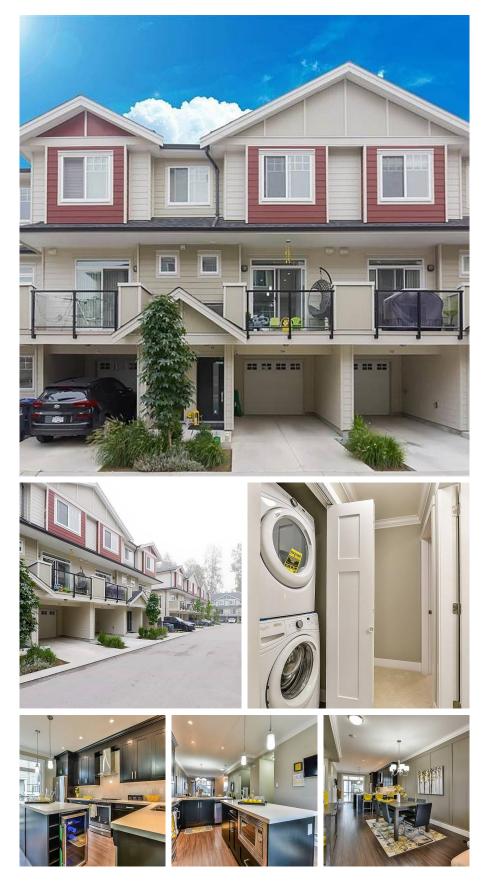

## 168 13898 64 Avenue, Surrey

\$999,000

Panorama West Coast Living in New community comes with 3 plus den or 4 bedrooms homes, that all have 4 bathrooms and 1673 sqft. Comes with a big open concept kitchen with nice shaker selfclosing cabinets and bright quartz countertops and a mini beverage fridge located in the island. These units come with 2 decks, 1 on each end of the unit to get maximum sunlight. This community is close to all schools and transit just a few steps away. Pictures are taken from display unit, actual unit may appear different.