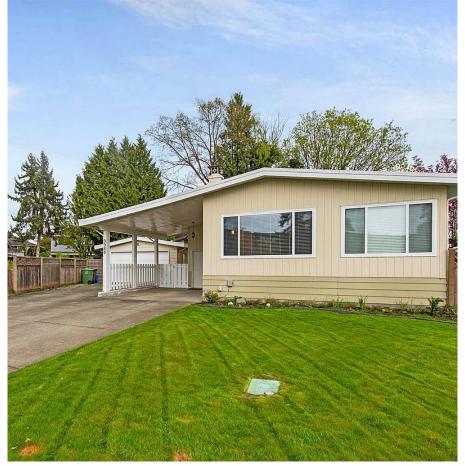

## 9980 Mortfield Court, Richmond

\$1,775,000

Welcome to 9980 Mortfield Court situated in the popular south Arm subarea minutes to all the amenities you can ask for. Immaculate move in ready Home is ready for you to call home. Sitting on a large 10473sqft lot in a family oriented Cul de Sac boosting SE backyard allowing abundant sunshine perfect for all year use! Completely renovated & updated in 2015 with new kitchen; appliances; laundry & bathrooms as well as flooring & paint. The efficient layout of this home makes it very functional with a feeling of space throughout. Steps to Richmond Country Club, walk to South Arm Park, Broadmoor Shopping Centre is a stone throw away. Schools catchment -William Bridge Elementary & James Whiteside Elementary, McRoberts Secondary School.

## **KEY INFORMATION**

MLS® R2682460 **Residential Detached** South Arm 4 Bedrooms 3 Bathrooms 2,018 SF 10,473 SF Lot