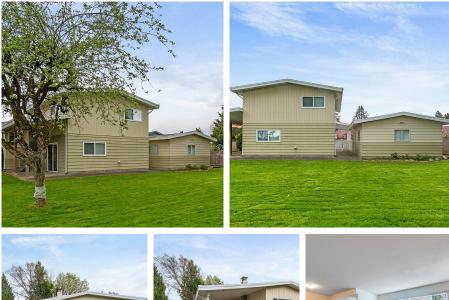

## 9980 Mortfield Court, Richmond

\$1,775,000

Welcome to 9980 Mortfield Court situated in the popular south Arm subarea minutes to all the amenities you can ask for. Immaculate move in ready Home is ready for you to call home. Sitting on a large 10473sqft lot in a family oriented Cul de Sac boosting SE backyard allowing abundant sunshine perfect for all year use! Completely renovated & updated in 2015 with new kitchen; appliances; laundry & bathrooms as well as flooring & paint. The efficient layout of this home makes it very functional with a feeling of space throughout. Steps to Richmond Country Club, walk to South Arm Park, Broadmoor Shopping Centre is a stone throw away. Schools catchment -William Bridge Elementary & James Whiteside Elementary, McRoberts Secondary School.