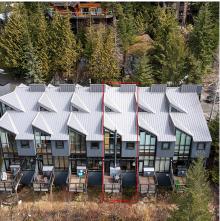

## 13 2221 Gondola Way, Whistler

\$2,749,000

A rare find! This home has 396 s.f. of space below that can be further developed to your vision and become additional living space (some units have already done this in the complex). Soak up the sunshine on your sundeck while gazing at the views of Alpha Lake & Sprout Mountain. Sundance is a fabulous complex that is a short stroll from the Whistler Creekside gondola and shops, Alpha Lake Park, and access to the valley trails within minutes, the location doesn't get any better! Throughout the living space of this 3-storey property, you will find 3 spacious bedrooms & 2 bathrooms and spectacular views through the floorto-ceiling windows. Unlimited owner use allowed with a nightly rental option. This home would be perfect for those looking to come in and put their own stamp on it.