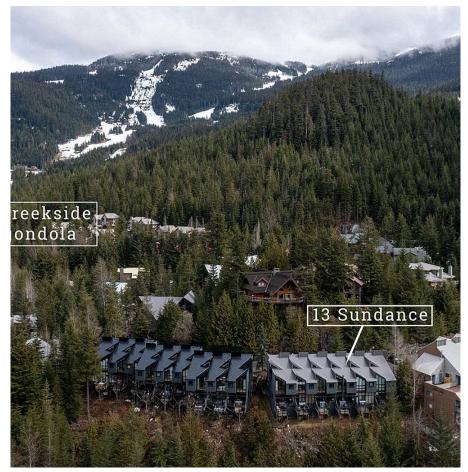

## 13 2221 Gondola Way, Whistler

\$2,749,000

A rare find! This home has 396 s.f. of space below that can be further developed to your vision and become additional living space (some units have already done this in the complex). Soak up the sunshine on your sundeck while gazing at the views of Alpha Lake & Sprout Mountain. Sundance is a fabulous complex that is a short stroll from the Whistler Creekside gondola and shops, Alpha Lake Park, and access to the valley trails within minutes, the location doesn't get any better! Throughout the living space of this 3-storey property, you will find 3 spacious bedrooms & 2 bathrooms and spectacular views through the floorto-ceiling windows. Unlimited owner use allowed with a nightly rental option. This home would be perfect for those looking to come in and put their own stamp on it.

## **FEATURES**

Year Built: 1987

Views: Alpha Lake / Sproatt Mountain

Listed By: Whistler Real Estate Company Limited