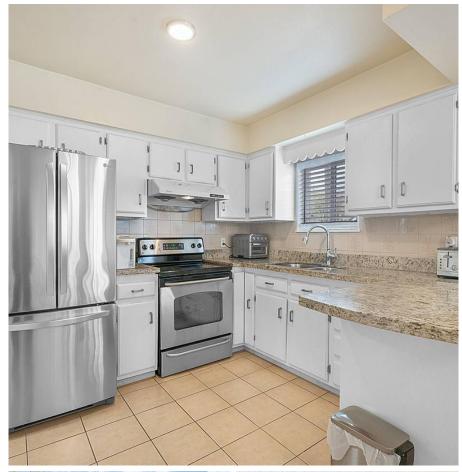

## 3215 E 44th Avenue, Vancouver

\$2,080,000

Situated at corner of a beautiful, wide, quiet & tree lined street of Killarney! south facing, move-in ready. 2089SF 2-level house on 33x117=3861SF lot with back & side lane(convenient). Main: Good sized living/dining room & open kitchen w/ spacious eating area; 3 bedrooms/2 full baths(includ/ an en-suite). Walkout Basement: Separate entrance, potential rental \$1800/m, big rec area, full kitchen, 4 bedrooms/2 full baths(includ/an en-suite). updated since 2012, includ 2020 roof, 2021 furnace, 2012 all double glaze C-sky windows, All laminated/tile floorings, kitchen granite countertops, appliances, lights, baths, all main fl doors, etc. Front yard: different flowers blooming Mar to Nov. Back yard: fresh vegetables & fruits grown at summer. Location unbeatable! Quiet yet so convenient!