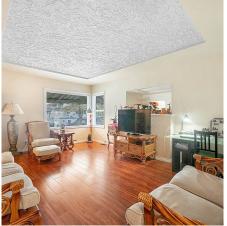

## 3215 E 44th Avenue, Vancouver

\$2,080,000

Situated at corner of a beautiful, wide, quiet & tree lined street of Killarney! south facing, move-in ready. 2089SF 2-level house on 33x117=3861SF lot with back & side lane(convenient). Main: Good sized living/dining room & open kitchen w/ spacious eating area; 3 bedrooms/2 full baths(includ/ an en-suite). Walkout Basement: Separate entrance, potential rental \$1800/m, big rec area, full kitchen, 4 bedrooms/2 full baths(includ/an en-suite). updated since 2012, includ 2020 roof, 2021 furnace, 2012 all double glaze C-sky windows, All laminated/tile floorings, kitchen granite countertops, appliances, lights, baths, all main fl doors, etc. Front yard: different flowers blooming Mar to Nov. Back yard: fresh vegetables & fruits grown at summer. Location unbeatable! Quiet yet so convenient!