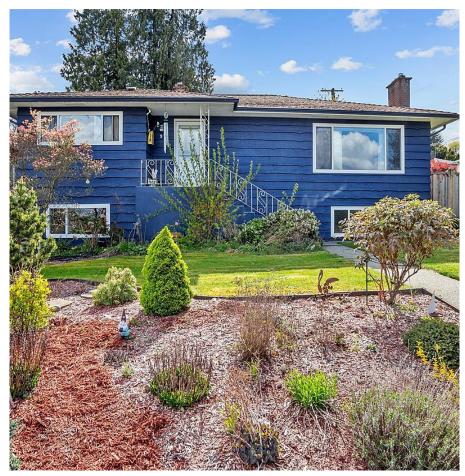

## 916 Lee Street, New Westminster

\$1,375,000

Great mountain view from front of this New West Heights home on 55' x 100' corner lot with lane access. Main floor has oak hardwood floors, spacious living/dining area with gas fireplace. Kitchen with Gas range. 3 bedrooms and mudroom leading out to covered patio overlooking level fenced yard with 2 car parking pad. (once a carport) and Sunny South West exposure. Very suiteable basement with high ceilings has gas fireplace in large recroom, bedroom, full bathroom. laundry, workshop and plenty of storage. Upgraded furnace, double vinyl windows, 11 year old roof, exterior painted 2 years ago. Low maintenance front yard. Walk to schools, Crest shopping center and transportation.

## FEATURES

Year Built: 1956 Views: Mountains & Bridge Listed By: Sutton Group-West Coast Realty