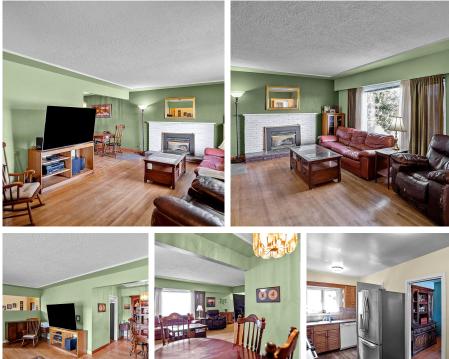

## 916 Lee Street, New Westminster

\$1,375,000

Great mountain view from front of this New West Heights home on 55' x 100' corner lot with lane access. Main floor has oak hardwood floors, spacious living/dining area with gas fireplace. Kitchen with Gas range. 3 bedrooms and mudroom leading out to covered patio overlooking level fenced yard with 2 car parking pad. (once a carport) and Sunny South West exposure. Very suiteable basement with high ceilings has gas fireplace in large recroom, bedroom, full bathroom. laundry, workshop and plenty of storage. Upgraded furnace, double vinyl windows, 11 year old roof, exterior painted 2 years ago. Low maintenance front yard. Walk to schools, Crest shopping center and transportation.