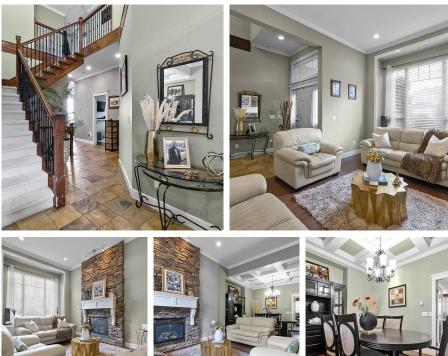

## 14569 76 Avenue, Surrey

\$2,149,000

Very spacious walkout, basement house over 3800SF. Maple stained kitchen, tons of nonslippery tiles on floors. Perfect quality and must view inside of this house. All sizes are approx. Buyers to verify. Maytag appliances in the house. High ceiling in living room. Laminate floors in hallways. Very cozy house. Slate tiles used in kitchen, hallway and bathroom on the main floor. Attractive splash on the kitchen counters. Radiant heat on main & upper floors. Baseboards in the basement. 20x10 sundeck.