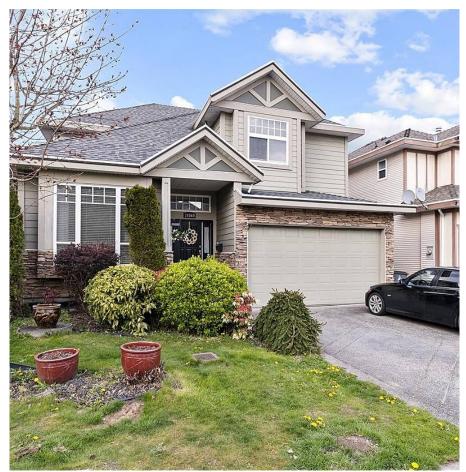

## 14569 76 Avenue, Surrey

\$2,149,000

Very spacious walkout, basement house over 3800SF. Maple stained kitchen, tons of nonslippery tiles on floors. Perfect quality and must view inside of this house. All sizes are approx. Buyers to verify. Maytag appliances in the house. High ceiling in living room. Laminate floors in hallways. Very cozy house. Slate tiles used in kitchen, hallway and bathroom on the main floor. Attractive splash on the kitchen counters. Radiant heat on main & upper floors. Baseboards in the basement. 20x10 sundeck.

## **KEY INFORMATION**

MLS® R2682601 Residential Detached East Newton 7 Bedrooms 6 Bathrooms 3,811 SF 4,112 SF Lot

## FEATURES

Year Built: 2005 Views: Golf course Listed By: Century 21 Coastal Realty Ltd.