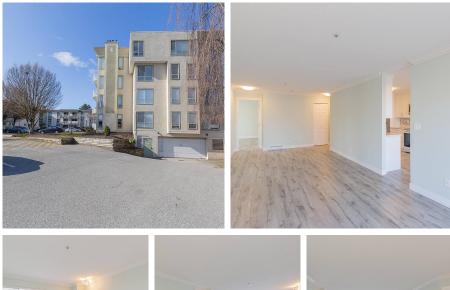

## 339 32830 George Ferguson Way, Abbotsford

\$529,900

Renovated 3 bedroom 2 bathroom corner apartment, all new laminate flooring throughout, brand new kitchen cabinets and counters, new plumbing and lighting fixtures, baseboards. New kitchen appliance package and updated gas fireplace. Corner unit facing east, centrally located walking distance to shopping, parks, restaurants, and grocery stores. Rentals allowed, no dogs. Insuite Laundry