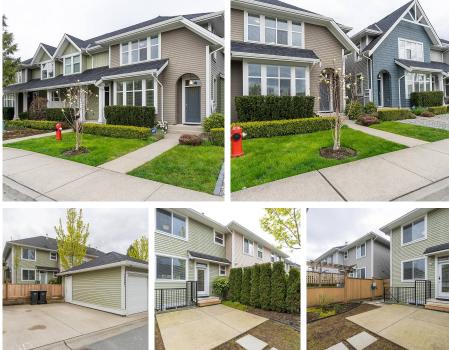

## 20587 84 Avenue, Langley

\$1,399,000

JUST BEAUTIFUL have the opportunity to own both home and land where city meets country PARKSIDE BY INFINITY ROWHOMES excellent built with the best materials and designs HEMLOCK END UNIT offers 2,533 sqft with a spacious main floor with 9ft ceilings. State of the art kitchen with quartz counter-tops & sit up island. Upstairs includes 3 spacious bedrooms, loft, laundry, vaulted master ceilings and luxurious 5 piece ensuite with separate shower & soaker tub. Fully finished basement with separated entrance, Huge rec room, 4th bedroom & full bath. Close to all level of schools, bus stop, park, shopping mall, golf course, easy access to Hwy 1, & more. Perfect location for family living & You'll Absolutely Love this home.