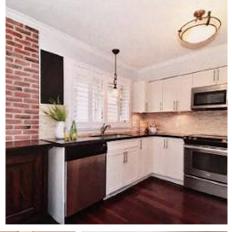

## 2 315 E 33rd Avenue, Vancouver

\$1,098,000

"Walk to Main." This 2 bedroom, 1 1/2 bath home has its own entrance with parking in front + secured underground. Open plan, engineered hardwood floors, spacious kitchen with stainless steel appliances and granite countertops. Powder room on Main and full bath up. 2 bedrooms, large storage room up and Master has walk-in closet with organizers and California shutters. Proactive strata and community garden. A short walk to all the best of Main St., Riley Park, Nat Bailey Stadium and Hillcrest Community Centre, all at your doorsteps in Vancouver's best neighbourhood.