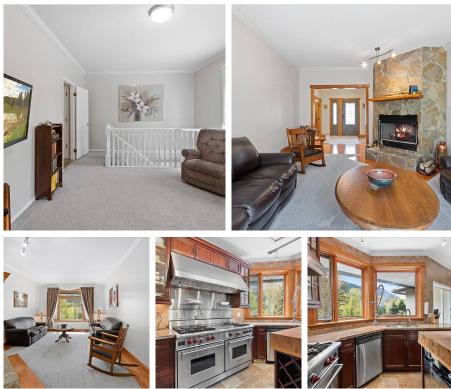

## 4320 Estate Drive, Chilliwack

\$1,799,900

One of a Kind CUSTOM DESIGNED 3800 sq ft RANCHER in "WILLIAMSBURG ESTATE". You won't want to miss out on this property. Looking for an executive Rancher w/ TRIPLE CAR GARAGE (785 sq ft) in a great location on just under 1/2 ACRE w/stunning panoramic mountain views, year round with very private yard & no one directly behind you in the Chilliwack River Valley. 5 mins from Shopping in Garrison Crossing & only an hour to VANCOUVER!!. This home has a spacious floor plan with nice features which include Chef kitchen w/high-end appliance, fir trim dble pane windows, hardwood flrs, dual wood/gas, rock faced fireplace. Over the recent years the roof, Furnace, A/C and more have been updated and more. School bus stops at house!