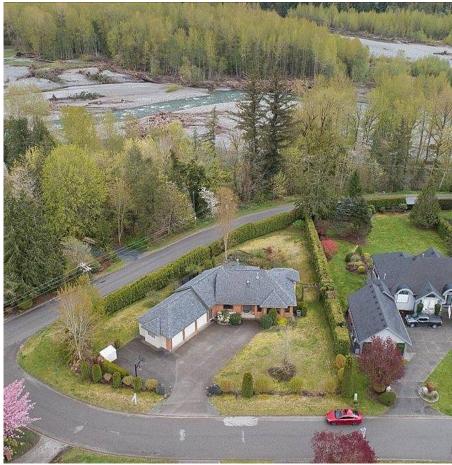

## 4320 Estate Drive, Chilliwack

\$1,799,900

One of a Kind CUSTOM DESIGNED 3800 sq ft RANCHER in "WILLIAMSBURG ESTATE". You won't want to miss out on this property. Looking for an executive Rancher w/ TRIPLE CAR GARAGE (785 sq ft) in a great location on just under 1/2 ACRE w/stunning panoramic mountain views, year round with very private yard & no one directly behind you in the Chilliwack River Valley. 5 mins from Shopping in Garrison Crossing & only an hour to VANCOUVER!!. This home has a spacious floor plan with nice features which include Chef kitchen w/high-end appliance, fir trim dble pane windows, hardwood flrs, dual wood/gas, rock faced fireplace. Over the recent years the roof, Furnace, A/C and more have been updated and more. School bus stops at house!

## FEATURES

Year Built: 1990 Views: Mountians & River Listed By: HomeLife Advantage Realty Ltd (Vedder)