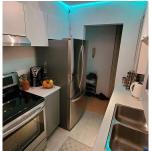

## 204 5450 Empire Drive, Burnaby

\$419,900

Very clean and spacious 1 bedroom, 1 bathroom END UNIT centrally located in Capitol Hill!

Spacious Living/ dining room with laminate floors and sliding door leading to a private and quiet west facing balcony with city views! In-suite storage, secured parking, storage locker and shared laundry. Heat & hot water included in maintenance fee. Close proximity to walking trails, parks, golf course, recreation centre, and all the shops and restaurants that East Hastings has to offer. Direct transit to Skytrain SFU, Downtown and just a short drive to HWY 1. Pets are OK 2 total, max of 1 small dog.