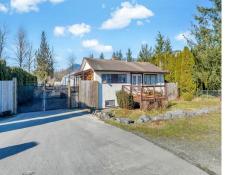

## 10445 Young Road, Chilliwack

\$1,210,000

Over a half acre with a Huge 32 x 80 shop with 14ft doors & concrete floors! Located seconds away from island 22 dog park, boat launch, equestrian park, bike track, and walking trails. Panoramic Mountain view from the front patio that will leave you breathless! this 1969 home has character for days. 2 bedrooms up & 2 more downstairs. Just add a kitchen & bathroom and you have a beautiful in-law suite. 200 amp service to the property, 100 at the house and 100 at the shop. Hot tub for relaxing, and so much more! Call today for your private tour.