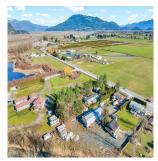

## 10445 Young Road, Chilliwack

\$1,210,000

Over a half acre with a Huge 32 x 80 shop with 14ft doors & concrete floors! Located seconds away from island 22 dog park, boat launch, equestrian park, bike track, and walking trails. Panoramic Mountain view from the front patio that will leave you breathless! this 1969 home has character for days. 2 bedrooms up & 2 more downstairs. Just add a kitchen & bathroom and you have a beautiful in-law suite. 200 amp service to the property, 100 at the house and 100 at the shop. Hot tub for relaxing, and so much more! Call today for your private tour.