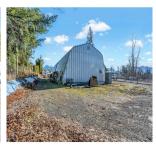

## 10445 Young Road, Chilliwack

\$1,210,000

Over a half acre with a Huge 32 x 80 shop with 14ft doors & concrete floors! Located seconds away from island 22 dog park, boat launch, equestrian park, bike track, and walking trails. Panoramic Mountain view from the front patio that will leave you breathless! this 1969 home has character for days. 2 bedrooms up & 2 more downstairs. Just add a kitchen & bathroom and you have a beautiful in-law suite. 200 amp service to the property, 100 at the house and 100 at the shop. Hot tub for relaxing, and so much more! Call today for your private tour.