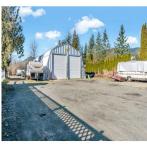

## 10445 Young Road, Chilliwack

\$1,210,000

Over a half acre with a Huge 32 x 80 shop with 14ft doors & concrete floors! Located seconds away from island 22 dog park, boat launch, equestrian park, bike track, and walking trails. Panoramic Mountain view from the front patio that will leave you breathless! this 1969 home has character for days. 2 bedrooms up & 2 more downstairs. Just add a kitchen & bathroom and you have a beautiful in-law suite. 200 amp service to the property, 100 at the house and 100 at the shop. Hot tub for relaxing, and so much more! Call today for your private tour.