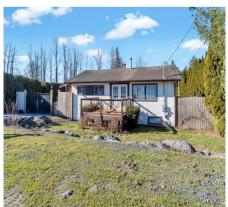

## 10445 Young Road, Chilliwack

\$1,210,000

Over a half acre with a Huge 32 x 80 shop with 14ft doors & concrete floors! Located seconds away from island 22 dog park, boat launch, equestrian park, bike track, and walking trails. Panoramic Mountain view from the front patio that will leave you breathless! this 1969 home has character for days. 2 bedrooms up & 2 more downstairs. Just add a kitchen & bathroom and you have a beautiful in-law suite. 200 amp service to the property, 100 at the house and 100 at the shop. Hot tub for relaxing, and so much more! Call today for your private tour.