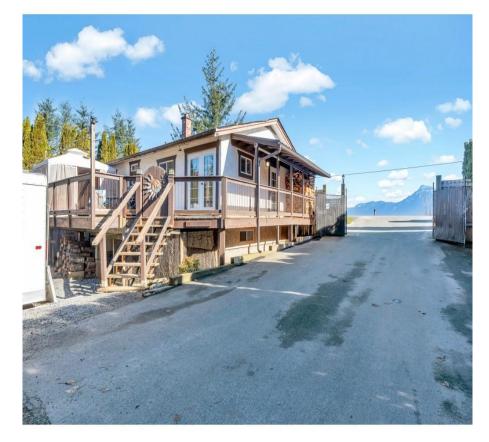

## 10445 Young Road, Chilliwack

\$1,210,000

Over a half acre with a Huge 32 x 80 shop with 14ft doors & concrete floors! Located seconds away from island 22 dog park, boat launch, equestrian park, bike track, and walking trails. Panoramic Mountain view from the front patio that will leave you breathless! this 1969 home has character for days. 2 bedrooms up & 2 more downstairs. Just add a kitchen & bathroom and you have a beautiful in-law suite. 200 amp service to the property, 100 at the house and 100 at the shop. Hot tub for relaxing, and so much more! Call today for your private tour.