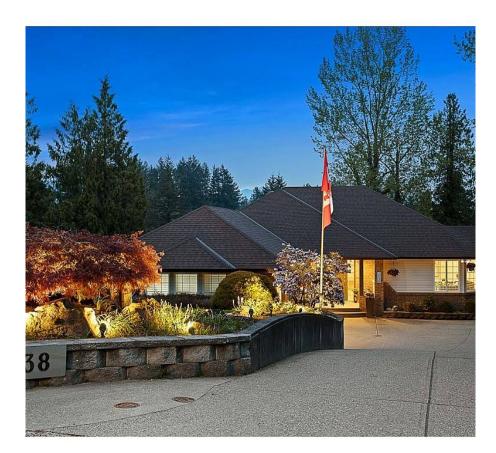

## **10138 Imperial Street, Chilliwack**

\$1,880,000

ONE OF A KIND & extremely RARE 4,000+ sq ft Rancher w/ basement backing GOLF COURSE and green-space! Nearly a 1/2 ACRE of secluded PRIVACY and serene living, this is the lifestyle you've been after! Stunning & extensive renovations throughout the home including High Efficiency Furnace, HW tank, updated plumbing, flooring, light fixtures & so much more! QUIET executive cul-de-sac in one of Chilliwack's premier neighbourhoods, 'LITTLE MOUNTAIN'. Basement space has separate entry with wet bar (Suite potential!) and lot is large enough to build a shop if needed! These options are few and far between, don't miss out on this opportunity to secure your dream property!

## FEATURES

Year Built: 1994 Views: Mountain & Golf Course Listed By: Century 21 Creekside Realty