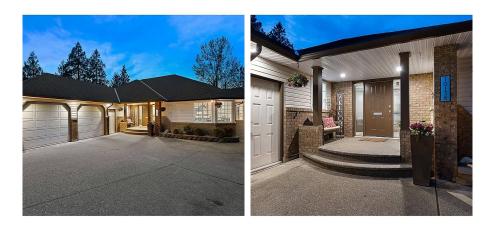

## **10138 Imperial Street, Chilliwack**

\$1,880,000

ONE OF A KIND & extremely RARE 4,000+ sq ft Rancher w/ basement backing GOLF COURSE and green-space! Nearly a 1/2 ACRE of secluded PRIVACY and serene living, this is the lifestyle you've been after! Stunning & extensive renovations throughout the home including High Efficiency Furnace, HW tank, updated plumbing, flooring, light fixtures & so much more! QUIET executive cul-de-sac in one of Chilliwack's premier neighbourhoods, 'LITTLE MOUNTAIN'. Basement space has separate entry with wet bar (Suite potential!) and lot is large enough to build a shop if needed! These options are few and far between, don't miss out on this opportunity to secure your dream property!