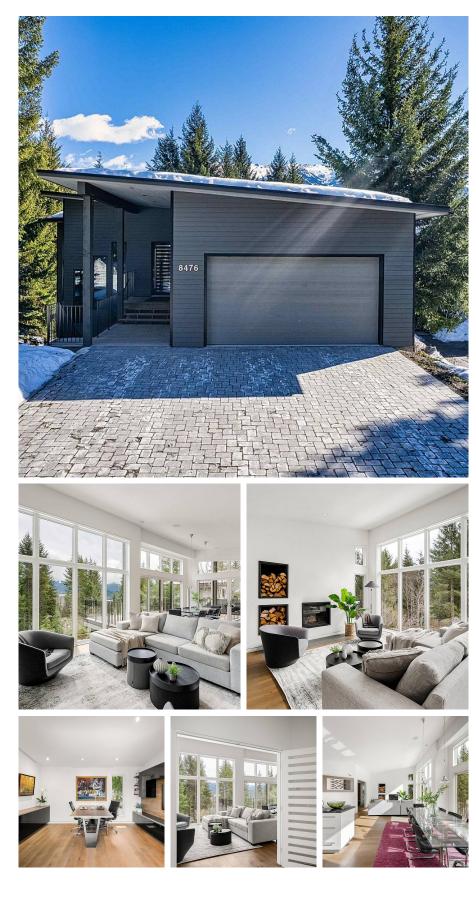

## 8476 Matterhorn Drive, Whistler

\$4,495,000

This modern luxury home has it all. Located in Alpine Meadows, a favourite amongst locals, the centre of the spacious four-bedroom house is the open layout living space, perfect for family gatherings or entertaining. The space is enhanced by its beautiful high ceilings, large windows, and glass doors, that leads you onto the huge deck with the most magnificent mountain views. A second deck on the lower floor features a hot tub, the perfect spot to relax after a day on the mountain.With trees surrounding the home, there is lots of privacy to enjoy the outdoor spaces, relax around the outside fire pit or entertain your friends. The big double garage offers plenty of storage space and a one bedroom, one bathroom suite with a separate entrance provides even more space for the family.

## **KEY INFORMATION**

MLS® R2682784 Residential Detached Alpine Meadows 5 Bedrooms 5 Bathrooms 3,595 SF 12,897 SF Lot

## FEATURES

Year Built: 2011 Views: Mountain Listed By: Macdonald Realty