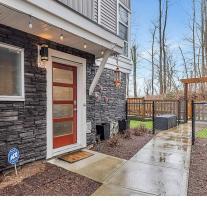

## 38 8413 Midtown Way, Chilliwack

\$749,900

BEST END UNIT in Midtown backing GREENSPACE with a DOUBLE garage! Access the greenspace trails from your front door w/ no backyard neighbours allowing tons of southwest natural light. Close to schools, shopping, and the YMCA, easy drive to both downtown and the malls, & easy access to HWY 1. Large windows light up the open concept main floor with spacious kitchen, living room, and dining room areas. The kitchen features S/S appliances, quartz countertops, tile backsplash, N/G stove & plenty of cabinet space. The master bedroom boasts an 11ft ceiling, full ensuite with dual-sink vanity. Upgraded Plumbing fixtures, Quartz counters throughout, N/G Fireplace, Forced air heating with A/C, N/G tankless hot water on demand! Fully fenced yard, 2 Pets allowed, no size restrictions. RENTALS ALLOWED.