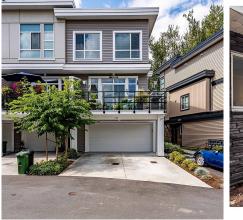

## 38 8413 Midtown Way, Chilliwack

\$749,900

BEST END UNIT in Midtown backing GREENSPACE with a DOUBLE garage! Access the greenspace trails from your front door w/ no backyard neighbours allowing tons of southwest natural light. Close to schools, shopping, and the YMCA, easy drive to both downtown and the malls, & easy access to HWY 1. Large windows light up the open concept main floor with spacious kitchen, living room, and dining room areas. The kitchen features S/S appliances, quartz countertops, tile backsplash, N/G stove & plenty of cabinet space. The master bedroom boasts an 11ft ceiling, full ensuite with dual-sink vanity. Upgraded Plumbing fixtures, Quartz counters throughout, N/G Fireplace, Forced air heating with A/C, N/G tankless hot water on demand! Fully fenced yard, 2 Pets allowed, no size restrictions. RENTALS ALLOWED.