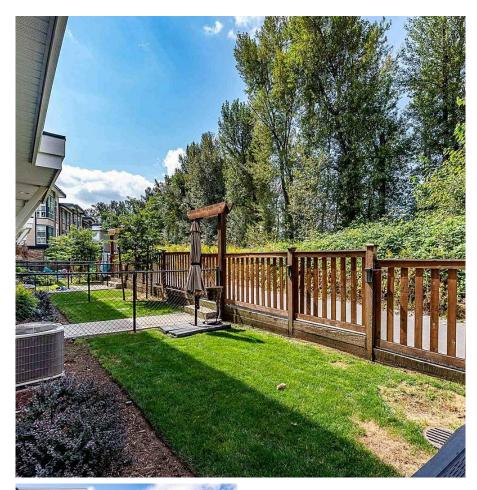

## 38 8413 Midtown Way, Chilliwack

\$749,900

BEST END UNIT in Midtown backing GREENSPACE with a DOUBLE garage! Access the greenspace trails from your front door w/ no backyard neighbours allowing tons of southwest natural light. Close to schools, shopping, and the YMCA, easy drive to both downtown and the malls, & easy access to HWY 1. Large windows light up the open concept main floor with spacious kitchen, living room, and dining room areas. The kitchen features S/S appliances, quartz countertops, tile backsplash, N/G stove & plenty of cabinet space. The master bedroom boasts an 11ft ceiling, full ensuite with dual-sink vanity. Upgraded Plumbing fixtures, Quartz counters throughout, N/G Fireplace, Forced air heating with A/C, N/G tankless hot water on demand! Fully fenced yard, 2 Pets allowed, no size restrictions. RENTALS ALLOWED.