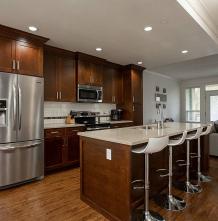

## LIKE NEW END UNIT TOWNHOME in

Garrison Crossing! Just steps to the village where you'll find shopping, dining and activities as well as the Cheam Leisure Center. This unit is pet and rental friendly! With just over 2100 sq ft- this home boasts a spacious and open concept living space, with a main floor featuring a large kitchen with island, bright dining room and living room w/ natural gas fireplace. Upstairs you'll find your master suite with a 5pc ensuite and vaulted ceilings and 2 additional bedrooms. The basement area makes a great rec room or play room- bring your ideas! Bonus den on the main floor is perfect for a home office. Walkout access to the backyard from the basement. Recent updates include fresh paint and flooring, there is nothing left to do but move in!