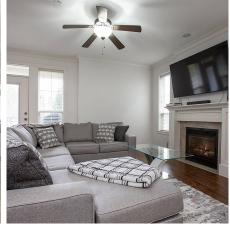

## LIKE NEW END UNIT TOWNHOME in

Garrison Crossing! Just steps to the village where you'll find shopping, dining and activities as well as the Cheam Leisure Center. This unit is pet and rental friendly! With just over 2100 sq ft- this home boasts a spacious and open concept living space, with a main floor featuring a large kitchen with island, bright dining room and living room w/ natural gas fireplace. Upstairs you'll find your master suite with a 5pc ensuite and vaulted ceilings and 2 additional bedrooms. The basement area makes a great rec room or play room- bring your ideas! Bonus den on the main floor is perfect for a home office. Walkout access to the backyard from the basement. Recent updates include fresh paint and flooring, there is nothing left to do but move in!