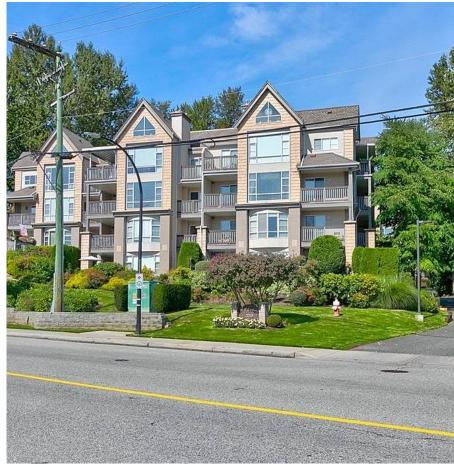

## 209 22233 River Road, Maple Ridge

\$699,000

An absolutely stunning unit, lovingly cared for by the same owner for 20 years. This rare gem offers many extras, such as blond maple flooring, heated ensuite floor, semi-attached organizer shelving insert in 2nd bedroom as well as office desk and sewing centre (these items are negotiable). Amazing Fraser River view from the living room, second bedroom and patio. You'll love the tranquility of river as you relax and soak in the summer offerings from the patio. An added bonus is this unit comes with two parking stalls side by side and a storage locker. One small dog 14" to shoulder or one cat are also allowed. Across from the West Coast Express Station and all downtown amenities only a 5 min. drive or 15 min. walk.

## **FEATURES**

Year Built: 1998

Views: Fraser River

Listed By: Fraser Property Management Realty

Services Ltd.