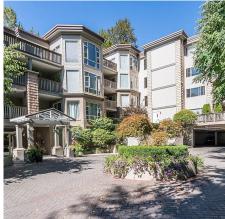

## 209 22233 River Road, Maple Ridge

\$699,000

An absolutely stunning unit, lovingly cared for by the same owner for 20 years. This rare gem offers many extras, such as blond maple flooring, heated ensuite floor, semi-attached organizer shelving insert in 2nd bedroom as well as office desk and sewing centre (these items are negotiable). Amazing Fraser River view from the living room, second bedroom and patio. You'll love the tranquility of river as you relax and soak in the summer offerings from the patio. An added bonus is this unit comes with two parking stalls side by side and a storage locker. One small dog 14" to shoulder or one cat are also allowed. Across from the West Coast Express Station and all downtown amenities only a 5 min. drive or 15 min. walk.