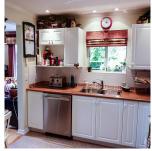

## 209 22233 River Road, Maple Ridge

\$699,000

An absolutely stunning unit, lovingly cared for by the same owner for 20 years. This rare gem offers many extras, such as blond maple flooring, heated ensuite floor, semi-attached organizer shelving insert in 2nd bedroom as well as office desk and sewing centre (these items are negotiable). Amazing Fraser River view from the living room, second bedroom and patio. You'll love the tranquility of river as you relax and soak in the summer offerings from the patio. An added bonus is this unit comes with two parking stalls side by side and a storage locker. One small dog 14" to shoulder or one cat are also allowed. Across from the West Coast Express Station and all downtown amenities only a 5 min. drive or 15 min. walk.