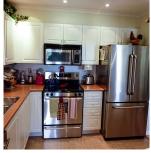

## 209 22233 River Road, Maple Ridge

\$699,000

An absolutely stunning unit, lovingly cared for by the same owner for 20 years. This rare gem offers many extras, such as blond maple flooring, heated ensuite floor, semi-attached organizer shelving insert in 2nd bedroom as well as office desk and sewing centre (these items are negotiable). Amazing Fraser River view from the living room, second bedroom and patio. You'll love the tranquility of river as you relax and soak in the summer offerings from the patio. An added bonus is this unit comes with two parking stalls side by side and a storage locker. One small dog 14" to shoulder or one cat are also allowed. Across from the West Coast Express Station and all downtown amenities only a 5 min. drive or 15 min. walk.