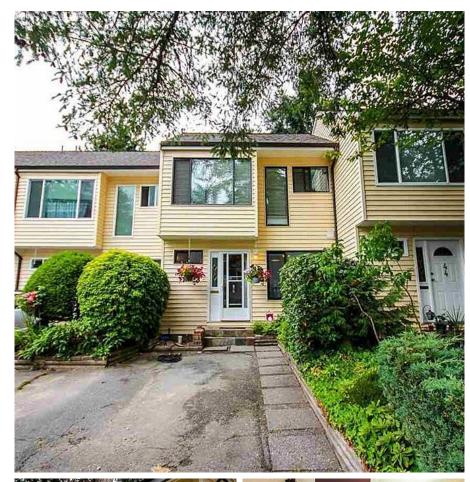

## 45 9380 128 Street, Surrey

\$889,000

'Surrey Meadows' Very spacious, bright 4 bedroom townhouse 3 up one down or Rec room with full bath. 3 bathrooms. Updated new windows, new paint, laminate flooring, new bathroom fixtures. Private yard for barbeque or for storage. Including club house, outdoor swimming pool, playground. Only '8 years old' roof and new fence. Very easy access to transportation, Nordel Way, Gateway. half block schools. Easy to go to Vancouver and Highway. Ideal for growing family and Pets. Centre Location. Ph. for appointments.