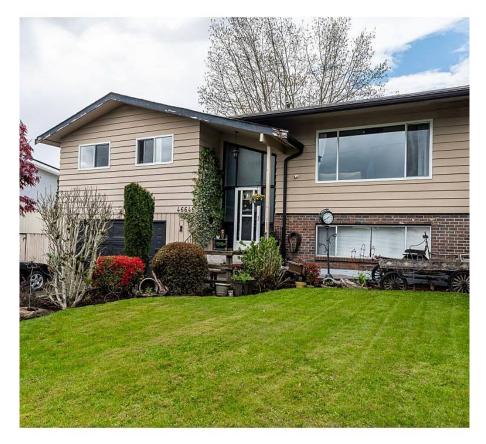

## 46646 Montana Drive, Chilliwack

\$949,900

Well maintained, tastefully updated 4 bedroom 3 bathroom home on a quiet street nestled in the heart of Fairfield island. Updated kitchen & bathrooms, fully fenced yard, rv parking, 3 bedrooms up. Basement could be easily suited for an in-law suite. Backing onto McDonald park & established cedar hedging for ultimate privacy. This move in ready home comes complete with a hot tub and above ground pool. Call today for your private tour.