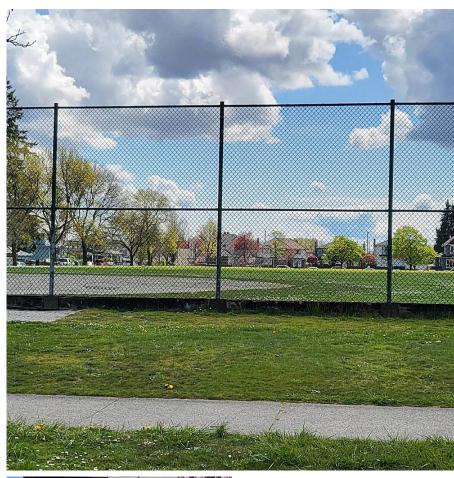

## 231 W 42nd Avenue, Vancouver

\$8,380,000

Across from COLUMBIA PARK! Great Oakridge area Development site with 2-2.5 FSR Cambie Corridor plan zoning for 4-6 storey building. possible to assemble 3-5 lots to both sides of neighbours. Close to the new Oakridge Mall, banks, shops, restaurants and Skytrain, Mins from Langara Golf Course & Queen Elizabeth Park. School catchment French Immersion General Gordon Elementary and Churchill Winston Secondary, Sir William Van Horne, Eric Hamber schools. Investors/developers Alert.