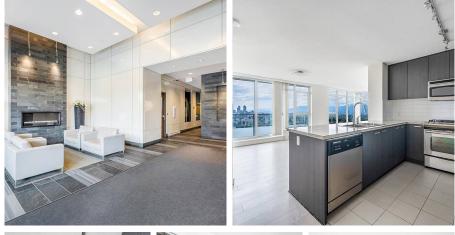

## 2301 6688 Arcola Street, Burnaby

\$858,000

Premium 2 bedroom and 2 bathroom at LUMA By well known developer, Polygon, This Suite is located higher Floor of Corner unit, and comes with 270 degree stunning & unobstructed views of city, Lake and Northshore Mountain. This unit is almost fully renovated, new Laminate floor and fresh new paint for entire unit. Wonderful open layout with a lots of nature light, larger kitchen with gas range (included in strata fee), granite counter top, and stainless appliances. Two bedroom are nicely separated in opposite corner and give each room privacy. Spacious Master Bedroom comes ensuite bathroom with double sinks and huge balcony. Good Amenities: Fully Equipped Gym/yoga room, and Club house. Walking distance to Schools, Shopping center, Banks, Restaurants and much more. Move in Ready!