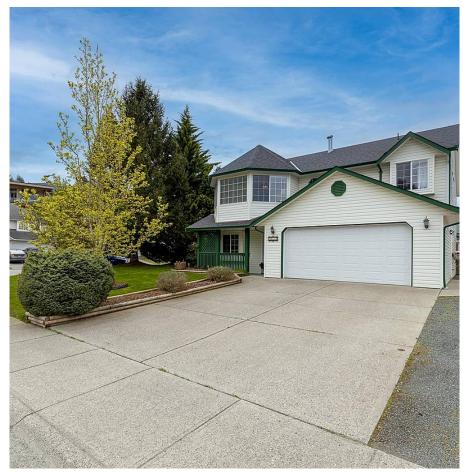

## 5673 Remington Crescent, Chilliwack

\$1,200,000

GREAT FAMILY Neighborhood in SARDIS! This Beautiful Corner Lot Basement Entry Home features 4 bedrooms and 3 bathrooms + Den/5th bedroom. Fully fenced yard, Irrigation system, 2"x6" construction, large deck, storage shed, DBL Car Garage & RV Parking. Downstairs has separate entry with 2nd kitchen. Close to Garrison Crossing, Cultus Lake, Vedder River, Restaurants, Schools & Shopping. School catchment: K-5 Vedder Elementary,6-8 Mount Slesse Middle, 9-12 G.W. Graham Secondary. Don't miss your chance to own this beautiful home!

## **KEY INFORMATION**

MLS® R2681092

Residential Detached

Chilliwack

4 Bedrooms

3 Bathrooms

2,290 SF

6,413 SF Lot

## **FEATURES**

Year Built: 1995

Views: Mountains

Listed By: HomeLife Advantage Realty Ltd