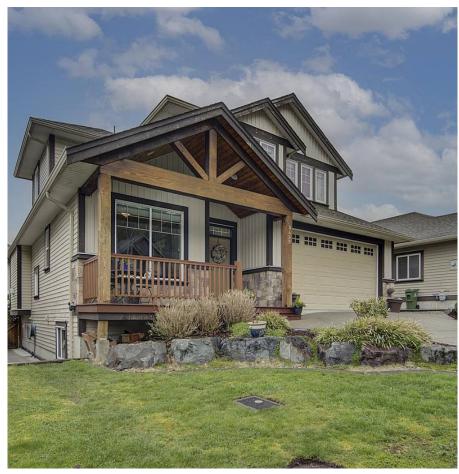

## 8488 Bradshaw Place, Chilliwack

\$1,199,900

Creekside Village-amazing Eastern Hillside location on cul-de-sac. 2 storey w/ full basement boasting beautiful decor throughout, tall ceilings, crowns, rich flooring & attractive color scheme. Modern designed open concept main floor has kitchen w/ island, quartz countertops, undercabinet lighting, pantry & SS appliances. 4 large bedrooms up, den/bdrm on main. Master BDRM has walk-in closet & 5 pce luxurious ensuite. 1 or 2 bdrm unauthorized suite down w/ tall ceilings, private entrance, separate laundry & bright open concept kitchen/living room space. Central air & built-in vacuum. Outdoor boasting partially covered family sized back deck w/ stairs to privacy hedged yard w/ raised planter boxes. Easy highway access & close to schools, parks, trails & the Falls Golf Club. Move in ready!