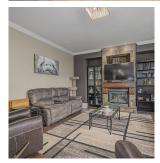

## 8488 Bradshaw Place, Chilliwack

\$1,199,900

Creekside Village-amazing Eastern Hillside location on cul-de-sac. 2 storey w/ full basement boasting beautiful decor throughout, tall ceilings, crowns, rich flooring & attractive color scheme. Modern designed open concept main floor has kitchen w/ island, quartz countertops, undercabinet lighting, pantry & SS appliances. 4 large bedrooms up, den/bdrm on main. Master BDRM has walk-in closet & 5 pce luxurious ensuite. 1 or 2 bdrm unauthorized suite down w/ tall ceilings, private entrance, separate laundry & bright open concept kitchen/living room space. Central air & built-in vacuum. Outdoor boasting partially covered family sized back deck w/ stairs to privacy hedged yard w/ raised planter boxes. Easy highway access & close to schools, parks, trails & the Falls Golf Club. Move in ready!