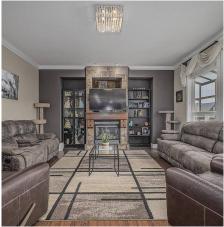

## 8488 Bradshaw Place, Chilliwack

\$1,199,900

Creekside Village-amazing Eastern Hillside location on cul-de-sac. 2 storey w/ full basement boasting beautiful decor throughout, tall ceilings, crowns, rich flooring & attractive color scheme. Modern designed open concept main floor has kitchen w/ island, quartz countertops, undercabinet lighting, pantry & SS appliances. 4 large bedrooms up, den/bdrm on main. Master BDRM has walk-in closet & 5 pce luxurious ensuite. 1 or 2 bdrm unauthorized suite down w/ tall ceilings, private entrance, separate laundry & bright open concept kitchen/living room space. Central air & built-in vacuum. Outdoor boasting partially covered family sized back deck w/ stairs to privacy hedged yard w/ raised planter boxes. Easy highway access & close to schools, parks, trails & the Falls Golf Club. Move in ready!