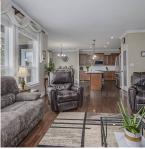

## 8488 Bradshaw Place, Chilliwack

\$1,199,900

Creekside Village-amazing Eastern Hillside location on cul-de-sac. 2 storey w/ full basement boasting beautiful decor throughout, tall ceilings, crowns, rich flooring & attractive color scheme. Modern designed open concept main floor has kitchen w/ island, quartz countertops, undercabinet lighting, pantry & SS appliances. 4 large bedrooms up, den/bdrm on main. Master BDRM has walk-in closet & 5 pce luxurious ensuite. 1 or 2 bdrm unauthorized suite down w/ tall ceilings, private entrance, separate laundry & bright open concept kitchen/living room space. Central air & built-in vacuum. Outdoor boasting partially covered family sized back deck w/ stairs to privacy hedged yard w/ raised planter boxes. Easy highway access & close to schools, parks, trails & the Falls Golf Club. Move in ready!