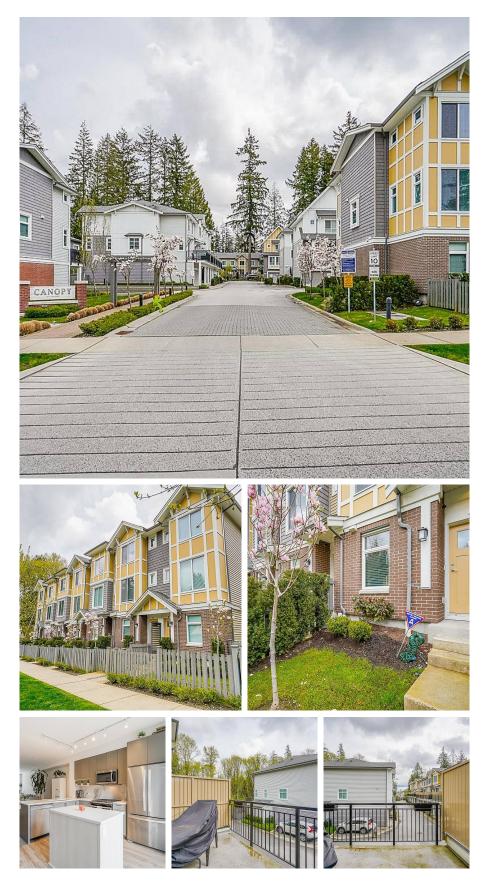

## 19 9718 161a Street, Surrey

\$849,980

Immaculate 2bd/3bath townhouse is perfect for a young family or those who like to entertain. Walk in & be treated to a good size flex room & bathrm. Main floor boasts an open concept, 9ft ceilings, huge windows, a fully equipped kitchen with a gas stove, s/s appliances & a large deck; perfect for entertaining & BBQ weekends. Upstairs boasts 2 great-sized bdrms including a Mbed with large closet & full ensuite. Located along the Raven's Nest trail, Birch Grove Hatchery Trail & Hawthorn Trail make this the ideal unit for nature lovers and pet owners. Clubhouse w/ gym access & a playground. Minutes away from the mall, recreation, Tynehead Regional Park & Godwin Farm Biodiversity Preserve. Serpentine Heights Elem & North Surrey Pet-friendly strata. Rentals allowed. Lots of street guest parking