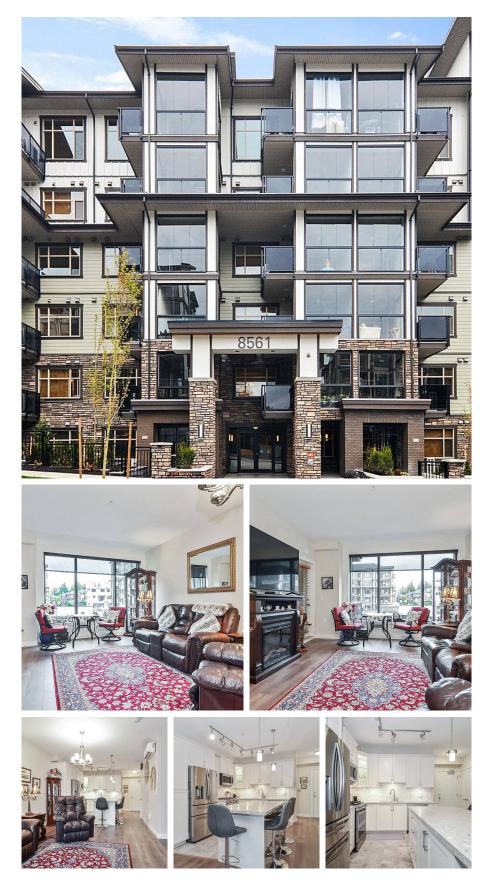

## 310 8561 203a Street, Langley

\$849,000

Corner unit! 3 bedroom home almost new! Excellent location across from Carvolth Park and easy ride to Skytrain Station. Features 3 bedrooms, 2 full baths, open plan with large island in the kitchen, quartz counters, 5 burner gas stove, ice maker fridge, loads of cupboards, heated floors in bathrooms, year round enjoyment in your amazing 260 square foot enclosed solarium - windows all open, with gas BBQ connection, A/C- energy efficient heat pump(a/c and heat) beautiful high end laminate and tile flooring. 2 big side by side parking, super sized storage, lots of visitor parking in the underground. Pets and children friendly. Complex has gym and playground. You will be impressed

## **KEY INFORMATION**

MLS® R2683031 Residential Attached Willoughby Heights 3 Bedrooms 2 Bathrooms 1,118 SF \$261.38 Maintenance Fees

## FEATURES

Year Built: 2021 Listed By: Homelife Benchmark Realty (Langley) Corp.