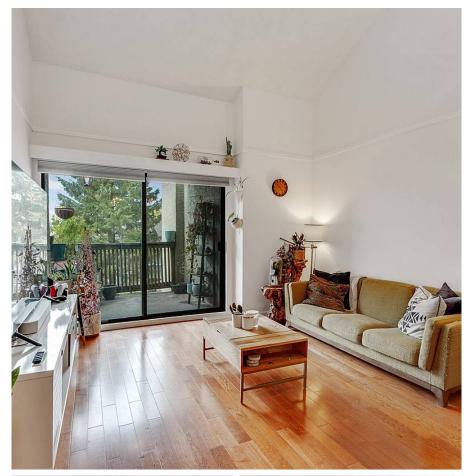

## 202 836 Twelfth Street, New Westminster

\$488,800

FUNKY & FUN 1 BDRM & FLEX LOFT WITH LARGE, PRIVATE ROOF TOP DECK AT LONDON PLACE (BUILT BY BOSA). Open concept kitchen with brand new modern cabinets, counter top & backsplash & walk in pantry. Spacious living room with vaulted ceilings, engineered hardwood firs & lots natural light that opens onto a large, covered balcony. Flex space upstairs is perfect for an office or guest rm & Roof top deck (19'0 x 9'6) has views to the South & West. Centrally located to all amenities, easy access to transit and sky train - 2 cats allowed - sorry no dogs & rentals at max. Open House Sat. May 7 1-3pm.