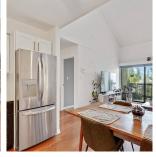

## 202 836 Twelfth Street, New Westminster

\$488,800

FUNKY & FUN 1 BDRM & FLEX LOFT WITH LARGE, PRIVATE ROOF TOP DECK AT LONDON PLACE (BUILT BY BOSA). Open concept kitchen with brand new modern cabinets, counter top & backsplash & walk in pantry. Spacious living room with vaulted ceilings, engineered hardwood firs & lots natural light that opens onto a large, covered balcony. Flex space upstairs is perfect for an office or guest rm & Roof top deck (19'0 x 9'6) has views to the South & West. Centrally located to all amenities, easy access to transit and sky train - 2 cats allowed - sorry no dogs & rentals at max. Open House Sat. May 7 1-3pm.