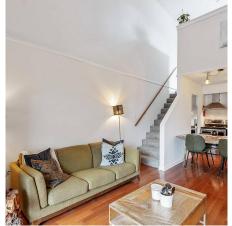

## 202 836 Twelfth Street, New Westminster

\$488,800

FUNKY & FUN 1 BDRM & FLEX LOFT WITH LARGE, PRIVATE ROOF TOP DECK AT LONDON PLACE (BUILT BY BOSA). Open concept kitchen with brand new modern cabinets, counter top & backsplash & walk in pantry. Spacious living room with vaulted ceilings, engineered hardwood firs & lots natural light that opens onto a large, covered balcony. Flex space upstairs is perfect for an office or guest rm & Roof top deck (19'0 x 9'6) has views to the South & West. Centrally located to all amenities, easy access to transit and sky train - 2 cats allowed - sorry no dogs & rentals at max. Open House Sat. May 7 1-3pm.