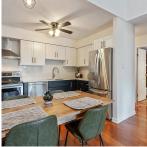

## 202 836 Twelfth Street, New Westminster

\$488,800

FUNKY & FUN 1 BDRM & FLEX LOFT WITH LARGE, PRIVATE ROOF TOP DECK AT LONDON PLACE (BUILT BY BOSA). Open concept kitchen with brand new modern cabinets, counter top & backsplash & walk in pantry. Spacious living room with vaulted ceilings, engineered hardwood firs & lots natural light that opens onto a large, covered balcony. Flex space upstairs is perfect for an office or guest rm & Roof top deck (19'0 x 9'6) has views to the South & West. Centrally located to all amenities, easy access to transit and sky train - 2 cats allowed - sorry no dogs & rentals at max. Open House Sat. May 7 1-3pm.