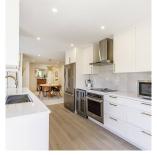

## 337 12875 Railway Avenue, Richmond

\$1,179,000

Nearly 1700 sqft, single level corner top flr unit. 2 bds, 2 bths, 2 dens. Upgrades throughout & prof. designed w/ permits. Wide plank eng. floor'g, chefs kitchen w massive gally incl Quartz countertops & porcelain backsplash, high end appliances incl induction cook top stove & dual zone bar fridge w french drs, touch faucet and 3 1/2 ft through sink. The living room includes a new fireplace, chevron tiles, wrapped w shiplap wood panels, cathedral ceilings & lrg ceiling fan. The lrg dining rmm connects open concept living flr plan. Primary bdrm includes cathedral ceiling, views of mountains & sunsets, walk-in closet & dual showers, custom bthrm. Full size 2nd bdrm with updated bthrm. Incls an offic for 2 & Den used as a guest bed/storage. Laundry rm with new appliances and sink.