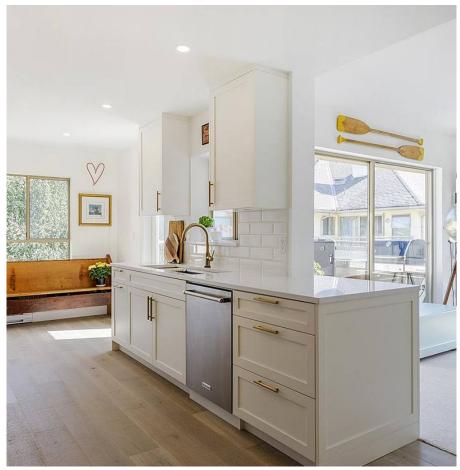

## 337 12875 Railway Avenue, Richmond

\$1,179,000

Nearly 1700 sqft, single level corner top flr unit. 2 bds, 2 bths, 2 dens. Upgrades throughout & prof. designed w/ permits. Wide plank eng. floor'g, chefs kitchen w massive gally incl Quartz countertops & porcelain backsplash, high end appliances incl induction cook top stove & dual zone bar fridge w french drs, touch faucet and 3 1/2 ft through sink. The living room includes a new fireplace, chevron tiles, wrapped w shiplap wood panels, cathedral ceilings & lrg ceiling fan. The lrg dining rmm connects open concept living flr plan. Primary bdrm includes cathedral ceiling, views of mountains & sunsets, walk-in closet & dual showers, custom bthrm. Full size 2nd bdrm with updated bthrm. Incls an offic for 2 & Den used as a guest bed/storage. Laundry rm with new appliances and sink.