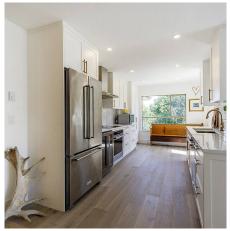

## 337 12875 Railway Avenue, Richmond

\$1,179,000

Nearly 1700 sqft, single level corner top flr unit. 2 bds, 2 bths, 2 dens. Upgrades throughout & prof. designed w/ permits. Wide plank eng. floor'g, chefs kitchen w massive gally incl Quartz countertops & porcelain backsplash, high end appliances incl induction cook top stove & dual zone bar fridge w french drs, touch faucet and 3 1/2 ft through sink. The living room includes a new fireplace, chevron tiles, wrapped w shiplap wood panels, cathedral ceilings & lrg ceiling fan. The lrg dining rmm connects open concept living flr plan. Primary bdrm includes cathedral ceiling, views of mountains & sunsets, walk-in closet & dual showers, custom bthrm. Full size 2nd bdrm with updated bthrm. Incls an offic for 2 & Den used as a guest bed/storage. Laundry rm with new appliances and sink.