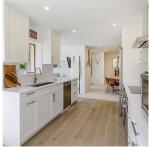

## 337 12875 Railway Avenue, Richmond

\$1,179,000

Nearly 1700 sqft, single level corner top flr unit. 2 bds, 2 bths, 2 dens. Upgrades throughout & prof. designed w/ permits. Wide plank eng. floor'g, chefs kitchen w massive gally incl Quartz countertops & porcelain backsplash, high end appliances incl induction cook top stove & dual zone bar fridge w french drs, touch faucet and 3 1/2 ft through sink. The living room includes a new fireplace, chevron tiles, wrapped w shiplap wood panels, cathedral ceilings & lrg ceiling fan. The lrg dining rmm connects open concept living flr plan. Primary bdrm includes cathedral ceiling, views of mountains & sunsets, walk-in closet & dual showers, custom bthrm. Full size 2nd bdrm with updated bthrm. Incls an offic for 2 & Den used as a guest bed/storage. Laundry rm with new appliances and sink.