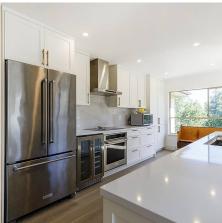

## 337 12875 Railway Avenue, Richmond

\$1,179,000

Nearly 1700 sqft, single level corner top flr unit. 2 bds, 2 bths, 2 dens. Upgrades throughout & prof. designed w/ permits. Wide plank eng. floor'g, chefs kitchen w massive gally incl Quartz countertops & porcelain backsplash, high end appliances incl induction cook top stove & dual zone bar fridge w french drs, touch faucet and 3 1/2 ft through sink. The living room includes a new fireplace, chevron tiles, wrapped w shiplap wood panels, cathedral ceilings & lrg ceiling fan. The lrg dining rmm connects open concept living flr plan. Primary bdrm includes cathedral ceiling, views of mountains & sunsets, walk-in closet & dual showers, custom bthrm. Full size 2nd bdrm with updated bthrm. Incls an offic for 2 & Den used as a guest bed/storage. Laundry rm with new appliances and sink.