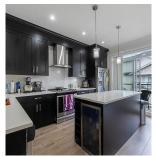

## 93 13898 64 Avenue, Surrey

\$1,049,900

This beautiful townhome is located in West Panorama, a prime area of Surrey! Well maintained, made in 2020. This townhome features 4 bedrooms & 4 bathrooms. One of these bedrooms is located downstairs with a full bathroom and a door entering the backyard which can be a great mortgage helper. Open concept kitchen, self closing cabinets, bright quartz countertops and many other features worth looking at. This unit also features a sundeck for maximum sunlight and also features a private patio for BBQ. Fenced backyard is available for kids' playing with private green belt in the back. Close to club house, all levels of school, transit, shopping centre and many restaurants. This townhome is definitely worth viewing!! Don't miss your chance!!! Open House Sat/Sun May 7 & May 8, 2022 from 2-4 pm.