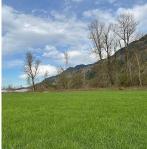

## 39836 Wells Line Road, Abbotsford

\$3,999,900

20.5 acre parcel with Mountain Views that enjoys morning sunshine. The drive-thru hip roof barn measures 36'x70' & has a 37'x14' single story wood frame addition at the south end. There's horse paddocks, full hayloft & small riding area. Property includes detached 25'x 60' shop with a transfer box to switch from Hydro to generator. Hydro line is underground from shop to house. Shop has 3 drive-in access doors. Property has a garden area, creek and a small orchard with fruit and nut trees. Hay production gets 3-4 cuts per year. Property is well maintained. You can't miss all the WORK and CARE that has been put into its upkeep. Original home is 3 bedrooms, 1 bath, den, open living room with gas fireplace & dining area plus unfinished basement. Property was NOT affected by the 2021 flooding.