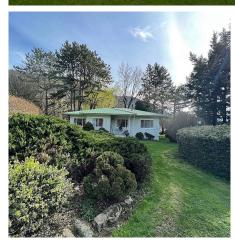

## 39836 Wells Line Road, Abbotsford

\$3,999,900

20.5 acre parcel with Mountain Views that enjoys morning sunshine. The drive-thru hip roof barn measures 36'x70' & has a 37'x14' single story wood frame addition at the south end. There's horse paddocks, full hayloft & small riding area. Property includes detached 25'x 60' shop with a transfer box to switch from Hydro to generator. Hydro line is underground from shop to house. Shop has 3 drive-in access doors. Property has a garden area, creek and a small orchard with fruit and nut trees. Hay production gets 3-4 cuts per year. Property is well maintained. You can't miss all the WORK and CARE that has been put into its upkeep. Original home is 3 bedrooms, 1 bath, den, open living room with gas fireplace & dining area plus unfinished basement. Property was NOT affected by the 2021 flooding.