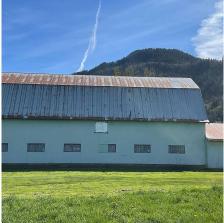

## 39836 Wells Line Road, Abbotsford

\$3,999,900

20.5 acre parcel with Mountain Views that enjoys morning sunshine. The drive-thru hip roof barn measures 36'x70' & has a 37'x14' single story wood frame addition at the south end. There's horse paddocks, full hayloft & small riding area. Property includes detached 25'x 60' shop with a transfer box to switch from Hydro to generator. Hydro line is underground from shop to house. Shop has 3 drive-in access doors. Property has a garden area, creek and a small orchard with fruit and nut trees. Hay production gets 3-4 cuts per year. Property is well maintained. You can't miss all the WORK and CARE that has been put into its upkeep. Original home is 3 bedrooms, 1 bath, den, open living room with gas fireplace & dining area plus unfinished basement. Property was NOT affected by the 2021 flooding.