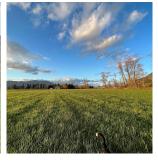

## 39836 Wells Line Road, Abbotsford

\$3,999,900

20.5 acre parcel with Mountain Views that enjoys morning sunshine. The drive-thru hip roof barn measures 36'x70' & has a 37'x14' single story wood frame addition at the south end. There's horse paddocks, full hayloft & small riding area. Property includes detached 25'x 60' shop with a transfer box to switch from Hydro to generator. Hydro line is underground from shop to house. Shop has 3 drive-in access doors. Property has a garden area, creek and a small orchard with fruit and nut trees. Hay production gets 3-4 cuts per year. Property is well maintained. You can't miss all the WORK and CARE that has been put into its upkeep. Original home is 3 bedrooms, 1 bath, den, open living room with gas fireplace & dining area plus unfinished basement. Property was NOT affected by the 2021 flooding.