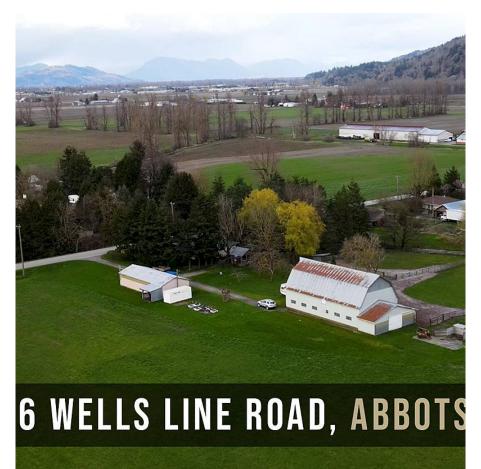

## 39836 Wells Line Road, Abbotsford

\$3,999,900

20.5 acre parcel with Mountain Views that enjoys morning sunshine. The drive-thru hip roof barn measures 36'x70' & has a 37'x14' single story wood frame addition at the south end. There's horse paddocks, full hayloft & small riding area. Property includes detached 25'x 60' shop with a transfer box to switch from Hydro to generator. Hydro line is underground from shop to house. Shop has 3 drive-in access doors. Property has a garden area, creek and a small orchard with fruit and nut trees. Hay production gets 3-4 cuts per year. Property is well maintained. You can't miss all the WORK and CARE that has been put into its upkeep. Original home is 3 bedrooms, 1 bath, den, open living room with gas fireplace & dining area plus unfinished basement. Property was NOT affected by the 2021 flooding.