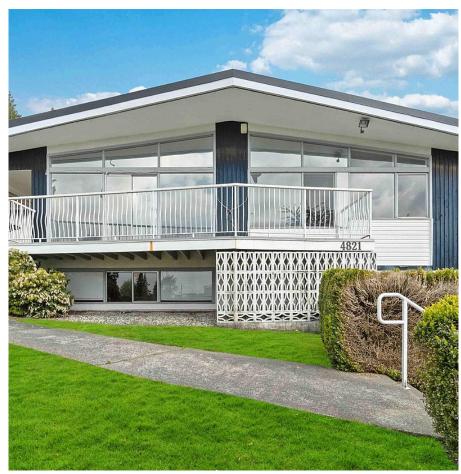

## 4821 Carson Place, Burnaby

\$1,998,888

PRIME LOCATION! SPECTACULAR VIEWS! GREAT POTENTIAL! Bring your ideas and renovate existing 2484 sqft home, or build your dream home on this 6600 sqft Lot located on the South Slope of Burnaby! Centrally located and close to Metrotown, Crystal Mall, BCIT and Central Park. Come to View. Don't miss out! Go to the link for more info: https://tour.snaphouss.com/4821-carson-place Open House: May 14th (Sat) 2:00-4:00PM

## **KEY INFORMATION**

MLS® R2683357 Residential Detached South Slope

3 Bedrooms

2 Bathrooms

2,484 SF

6,600 SF Lot