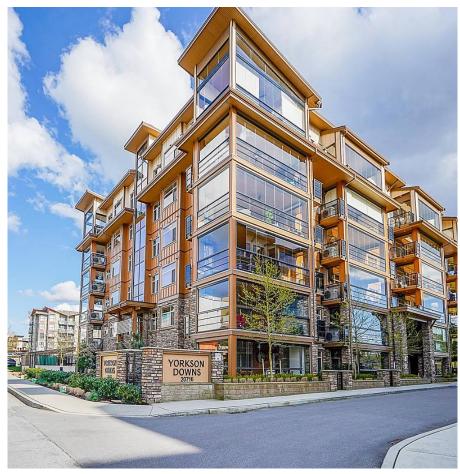

## **B426 20716 Willoughby Town Centre Drive, Langley**

\$949,000

Location, Location! Welcome to YORKSON DOWNS located in the heart of Willoughby! 3 bed (all windows facing South with private green view )/2 bath CORNER UNIT facing SE with Fantastic Green View. The livable area is 1361 sf (1119 sf + 242 sf Huge solarium with gas BBQ hook up). It features Kitchen with S/ S appliances incl. gas range with built-in microwave, stone counters and a big size island with a PANTRY. Gas (stove, BBQ, hot water) included in strata fee and radiant floor in washroom. 4 A/C + Heat and full size washer and dryer with Side by Side 2 parking lots with built-in 2 lockers. Rental allowed and pet allowed w/ rest. Steps to School, supermarket, bank, bus stop etc. Don't Miss it !! Easy to show. Call listing agent today.

## **FEATURES**

Year Built: 2020

Views: Green space

Listed By: Emily Oh Realty