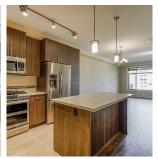

## **B426 20716 Willoughby Town Centre Drive, Langley**

\$949,000

Location, Location! Welcome to YORKSON DOWNS located in the heart of Willoughby! 3 bed (all windows facing South with private green view )/2 bath CORNER UNIT facing SE with Fantastic Green View. The livable area is 1361 sf (1119 sf + 242 sf Huge solarium with gas BBQ hook up). It features Kitchen with S/ S appliances incl. gas range with built-in microwave, stone counters and a big size island with a PANTRY. Gas (stove, BBQ, hot water) included in strata fee and radiant floor in washroom. 4 A/C + Heat and full size washer and dryer with Side by Side 2 parking lots with built-in 2 lockers. Rental allowed and pet allowed w/ rest. Steps to School, supermarket, bank, bus stop etc. Don't Miss it !! Easy to show. Call listing agent today.