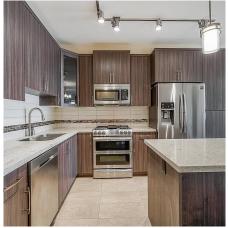

## **B426 20716 Willoughby Town Centre Drive, Langley**

\$949,000

Location, Location! Welcome to YORKSON DOWNS located in the heart of Willoughby! 3 bed (all windows facing South with private green view )/2 bath CORNER UNIT facing SE with Fantastic Green View. The livable area is 1361 sf (1119 sf + 242 sf Huge solarium with gas BBQ hook up). It features Kitchen with S/ S appliances incl. gas range with built-in microwave, stone counters and a big size island with a PANTRY. Gas (stove, BBQ, hot water) included in strata fee and radiant floor in washroom. 4 A/C + Heat and full size washer and dryer with Side by Side 2 parking lots with built-in 2 lockers. Rental allowed and pet allowed w/ rest. Steps to School, supermarket, bank, bus stop etc. Don't Miss it !! Easy to show. Call listing agent today.