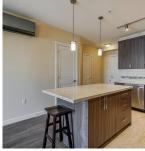

## **B426 20716 Willoughby Town Centre Drive, Langley**

\$949,000

Location, Location! Welcome to YORKSON DOWNS located in the heart of Willoughby! 3 bed (all windows facing South with private green view )/2 bath CORNER UNIT facing SE with Fantastic Green View. The livable area is 1361 sf (1119 sf + 242 sf Huge solarium with gas BBQ hook up). It features Kitchen with S/ S appliances incl. gas range with built-in microwave, stone counters and a big size island with a PANTRY. Gas (stove, BBQ, hot water) included in strata fee and radiant floor in washroom. 4 A/C + Heat and full size washer and dryer with Side by Side 2 parking lots with built-in 2 lockers. Rental allowed and pet allowed w/ rest. Steps to School, supermarket, bank, bus stop etc. Don't Miss it !! Easy to show. Call listing agent today.