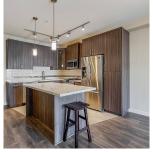

## **B426 20716 Willoughby Town Centre Drive, Langley**

\$949,000

Location, Location! Welcome to YORKSON DOWNS located in the heart of Willoughby! 3 bed (all windows facing South with private green view )/2 bath CORNER UNIT facing SE with Fantastic Green View. The livable area is 1361 sf (1119 sf + 242 sf Huge solarium with gas BBQ hook up). It features Kitchen with S/ S appliances incl. gas range with built-in microwave, stone counters and a big size island with a PANTRY. Gas (stove, BBQ, hot water) included in strata fee and radiant floor in washroom. 4 A/C + Heat and full size washer and dryer with Side by Side 2 parking lots with built-in 2 lockers. Rental allowed and pet allowed w/ rest. Steps to School, supermarket, bank, bus stop etc. Don't Miss it !! Easy to show. Call listing agent today.