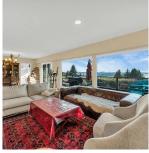

## 1890 Rosebery Avenue, West Vancouver

\$4,180,000

Absolutely prime West Van location. Over 13,000 sq ft lot South facing unobstructed PANORAMIC VIEWS, Ocean, Downtown, Lion's gate bridge, and Stanley Park. Well maintained home at quiet cul-de-sa with great condition, 2,623 sq ft of bright living space offers 4 bedrooms and 3 bathrooms. Large decks, beautiful gourmet kitchen, oak floors under carpet on main. Most windows have been replaced, inground sprinkler system. Full height walk out basement with views. Ideal Family home to move in, or great investment to hold or build your dream house.