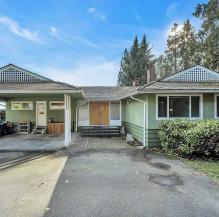

## 1890 Rosebery Avenue, West Vancouver

\$4,180,000

Absolutely prime West Van location. Over 13,000 sq ft lot South facing unobstructed PANORAMIC VIEWS, Ocean, Downtown, Lion's gate bridge, and Stanley Park. Well maintained home at quiet cul-de-sa with great condition, 2,623 sq ft of bright living space offers 4 bedrooms and 3 bathrooms. Large decks, beautiful gourmet kitchen, oak floors under carpet on main. Most windows have been replaced, inground sprinkler system. Full height walk out basement with views. Ideal Family home to move in, or great investment to hold or build your dream house.