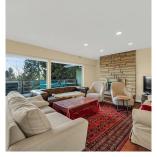

## 1890 Rosebery Avenue, West Vancouver

\$4,180,000

Absolutely prime West Van location. Over 13,000 sq ft lot South facing unobstructed PANORAMIC VIEWS, Ocean, Downtown, Lion's gate bridge, and Stanley Park. Well maintained home at quiet cul-de-sa with great condition, 2,623 sq ft of bright living space offers 4 bedrooms and 3 bathrooms. Large decks, beautiful gourmet kitchen, oak floors under carpet on main. Most windows have been replaced, inground sprinkler system. Full height walk out basement with views. Ideal Family home to move in, or great investment to hold or build your dream house.