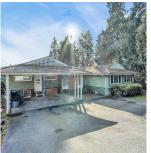

## 1890 Rosebery Avenue, West Vancouver

\$4,180,000

Absolutely prime West Van location. Over 13,000 sq ft lot South facing unobstructed PANORAMIC VIEWS, Ocean, Downtown, Lion's gate bridge, and Stanley Park. Well maintained home at quiet cul-de-sa with great condition, 2,623 sq ft of bright living space offers 4 bedrooms and 3 bathrooms. Large decks, beautiful gourmet kitchen, oak floors under carpet on main. Most windows have been replaced, inground sprinkler system. Full height walk out basement with views. Ideal Family home to move in, or great investment to hold or build your dream house.