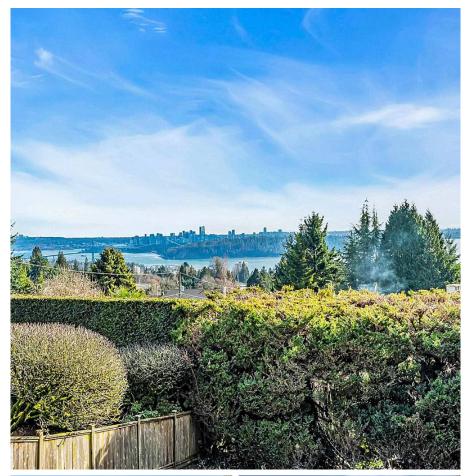

## 1890 Rosebery Avenue, West Vancouver

\$4,180,000

Absolutely prime West Van location. Over 13,000 sq ft lot South facing unobstructed PANORAMIC VIEWS, Ocean, Downtown, Lion's gate bridge, and Stanley Park. Well maintained home at quiet cul-de-sa with great condition, 2,623 sq ft of bright living space offers 4 bedrooms and 3 bathrooms. Large decks, beautiful gourmet kitchen, oak floors under carpet on main. Most windows have been replaced, inground sprinkler system. Full height walk out basement with views. Ideal Family home to move in, or great investment to hold or build your dream house.

## **FEATURES**

Year Built: 1964

Views: PANORAMIC VIEWS, CITY, WATER

Listed By: Sutton Group-West Coast Realty