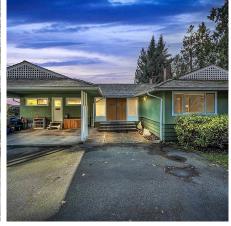

## 1890 Rosebery Avenue, West Vancouver

\$4,180,000

Absolutely prime West Van location. Over 13,000 sq ft lot South facing unobstructed PANORAMIC VIEWS, Ocean, Downtown, Lion's gate bridge, and Stanley Park. Well maintained home at quiet cul-de-sa with great condition, 2,623 sq ft of bright living space offers 4 bedrooms and 3 bathrooms. Large decks, beautiful gourmet kitchen, oak floors under carpet on main. Most windows have been replaced, inground sprinkler system. Full height walk out basement with views. Ideal Family home to move in, or great investment to hold or build your dream house.