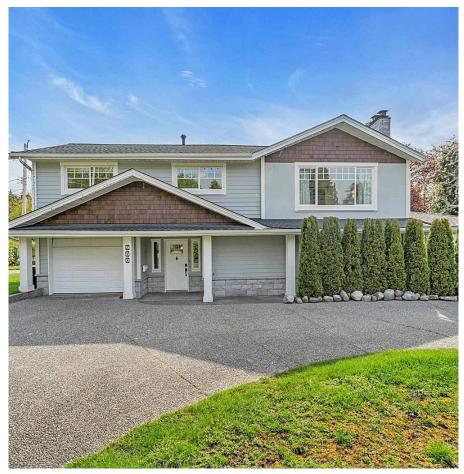

## 980 52a Street, Delta

\$1,919,000

Completely renovated well maintained beautiful home in most diserable community in Delta. Close to 10,000 sqft Corner Lot with slight shy of 3000sqft of living space. Great floorplan with spacious rooms, Custom Millwork & built-ins throughout. Gourmet Kitchen, Home Theatre room, Office perfect for work from home and an open Concept Family/Dining area that opens out to the impressive outdoor covered Patio complete with a built-in fireplace and bar. Thoughtfully designed inside and out for luxurious entertaining as well as day-to-day comfort. The master bedroom upstairs is a private sanctuary with a fireplace, spa-like bathroom(soaker tub, heated floors) & custom walk-in closet. All levels of school close by. Your home is waiting

## **KEY INFORMATION**

MLS® R2683441

Residential Detached

Tsawwassen Central

4 Bedrooms

4 Bathrooms

2,874 SF

9,397 SF Lot