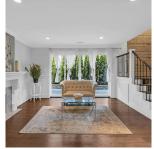

## 980 52a Street, Delta

\$1,919,000

Completely renovated well maintained beautiful home in most diserable community in Delta. Close to 10,000 sqft Corner Lot with slight shy of 3000sqft of living space. Great floorplan with spacious rooms, Custom Millwork & built-ins throughout. Gourmet Kitchen, Home Theatre room, Office perfect for work from home and an open Concept Family/Dining area that opens out to the impressive outdoor covered Patio complete with a built-in fireplace and bar. Thoughtfully designed inside and out for luxurious entertaining as well as day-to-day comfort. The master bedroom upstairs is a private sanctuary with a fireplace, spa-like bathroom(soaker tub, heated floors) & custom walk-in closet. All levels of school close by. Your home is waiting