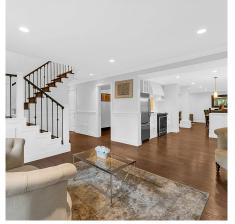

## 980 52a Street, Delta

\$1,919,000

Completely renovated well maintained beautiful home in most diserable community in Delta. Close to 10,000 sqft Corner Lot with slight shy of 3000sqft of living space. Great floorplan with spacious rooms, Custom Millwork & built-ins throughout. Gourmet Kitchen, Home Theatre room, Office perfect for work from home and an open Concept Family/Dining area that opens out to the impressive outdoor covered Patio complete with a built-in fireplace and bar. Thoughtfully designed inside and out for luxurious entertaining as well as day-to-day comfort. The master bedroom upstairs is a private sanctuary with a fireplace, spa-like bathroom(soaker tub, heated floors) & custom walk-in closet. All levels of school close by. Your home is waiting