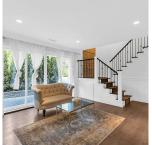

## 980 52a Street, Delta

\$1,919,000

Completely renovated well maintained beautiful home in most diserable community in Delta. Close to 10,000 sqft Corner Lot with slight shy of 3000sqft of living space. Great floorplan with spacious rooms, Custom Millwork & built-ins throughout. Gourmet Kitchen, Home Theatre room, Office perfect for work from home and an open Concept Family/Dining area that opens out to the impressive outdoor covered Patio complete with a built-in fireplace and bar. Thoughtfully designed inside and out for luxurious entertaining as well as day-to-day comfort. The master bedroom upstairs is a private sanctuary with a fireplace, spa-like bathroom(soaker tub, heated floors) & custom walk-in closet. All levels of school close by. Your home is waiting