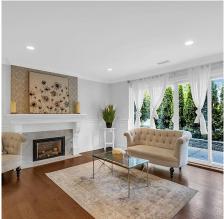

## 980 52a Street, Delta

\$1,919,000

Completely renovated well maintained beautiful home in most diserable community in Delta. Close to 10,000 sqft Corner Lot with slight shy of 3000sqft of living space. Great floorplan with spacious rooms, Custom Millwork & built-ins throughout. Gourmet Kitchen, Home Theatre room, Office perfect for work from home and an open Concept Family/Dining area that opens out to the impressive outdoor covered Patio complete with a built-in fireplace and bar. Thoughtfully designed inside and out for luxurious entertaining as well as day-to-day comfort. The master bedroom upstairs is a private sanctuary with a fireplace, spa-like bathroom(soaker tub, heated floors) & custom walk-in closet. All levels of school close by. Your home is waiting