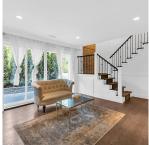

## 980 52a Street, Delta

\$1,919,000

Completely renovated well maintained beautiful home in most diserable community in Delta. Close to 10,000 sqft Corner Lot with slight shy of 3000sqft of living space. Great floorplan with spacious rooms, Custom Millwork & built-ins throughout. Gourmet Kitchen, Home Theatre room, Office perfect for work from home and an open Concept Family/Dining area that opens out to the impressive outdoor covered Patio complete with a built-in fireplace and bar. Thoughtfully designed inside and out for luxurious entertaining as well as day-to-day comfort. The master bedroom upstairs is a private sanctuary with a fireplace, spa-like bathroom(soaker tub, heated floors) & custom walk-in closet. All levels of school close by. Your home is waiting