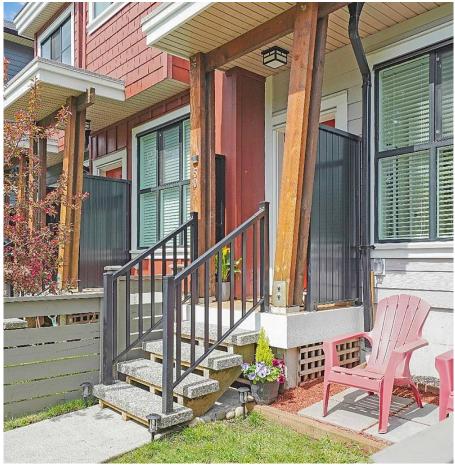

## 50 13260 236 Street, Maple Ridge

\$839,900

Welcome to this beautiful 3 bedroom / 3 bathroom townhouse located in the sought after neighbourhood of Silver Valley. It has everything you are looking for including a spacious patio, stainless steel appliances with integrated microwave, quartz counters and shaker cabinetry with a built in wine rack. Your large windows in the kitchen and living room provide tons of natural light. Master bedroom features a vaulted ceiling and en suite bath has a spa-inspired frameless glass enclosure. This ideal location is steps from stunning hiking trails, Alouette River, Wild Play adventure park, Maple Ridge Park and minutes from Golden Ears Provincial Park. School catchments are Yennadon Elementary and Garibaldi Secondary. Balance of New home warranty for ultimate peace of mind.