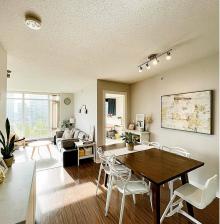

## 1209 2133 Douglas Road, Burnaby

\$799,000

Perspectives quality built by Ledingham McAllister. Well-maintained south-west facing unit features an open and functional layout without any waste of space; floor to ceiling windows surround with natural light pouring in from all sides; gourmet kitchen equipped with stone countertops, gas stove and S/S appliances; master bedroom comes with its own ensuite and walk-in closet; large balcony overlooking a beautiful view of the city skyline. Take advantage of the exclusive amenities: Party room, Gym, Billiards Room. Steps away from the vibrant Brentwood community: Skytrain, shopping, restaurants and more. 2 parking stalls and 1 locker.