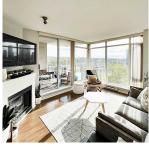

## 1209 2133 Douglas Road, Burnaby

\$799,000

Perspectives quality built by Ledingham McAllister. Well-maintained south-west facing unit features an open and functional layout without any waste of space; floor to ceiling windows surround with natural light pouring in from all sides; gourmet kitchen equipped with stone countertops, gas stove and S/S appliances; master bedroom comes with its own ensuite and walk-in closet; large balcony overlooking a beautiful view of the city skyline. Take advantage of the exclusive amenities: Party room, Gym, Billiards Room. Steps away from the vibrant Brentwood community: Skytrain, shopping, restaurants and more. 2 parking stalls and 1 locker.