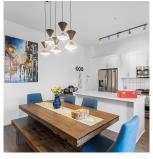

## **34 11272 240 Street, Maple Ridge**

\$999,900

IMMACULATE 4 BEDROOM TOWNHOME AT WILLOW & OAK! Spacious 3 storey unit with fully furnished walk out basement! Step inside this beautifully constructed 2200+ SqFt 4 bed 4 bath home featuring a perfect spacious island with breakfast bar, gas range, SS appliances and quartz countertops! Upstairs featuring 3 spacious bedrooms with full sized washer and dryer. The master hosts vaulted ceilings, walk-in closet and 4 piece ensuite with his and her sinks. This stunning walk out basement features a living room, bedroom and full bath. Perfect for extended family or growing children. Call today to book your private showing! Video Tour Link https://wwww.youtube.com/watch?v=NAIWF0wWgqk