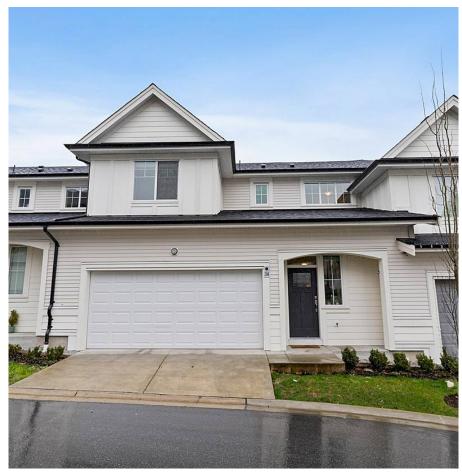

## **34 11272 240 Street, Maple Ridge**

\$999,900

IMMACULATE 4 BEDROOM TOWNHOME AT WILLOW & OAK! Spacious 3 storey unit with fully furnished walk out basement! Step inside this beautifully constructed 2200+ SqFt 4 bed 4 bath home featuring a perfect spacious island with breakfast bar, gas range, SS appliances and quartz countertops! Upstairs featuring 3 spacious bedrooms with full sized washer and dryer. The master hosts vaulted ceilings, walk-in closet and 4 piece ensuite with his and her sinks. This stunning walk out basement features a living room, bedroom and full bath. Perfect for extended family or growing children. Call today to book your private showing! Video Tour Link https://wwww.youtube.com/watch?v=NAIWF0wWgqk