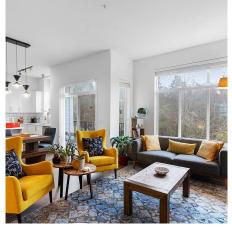

## **34 11272 240 Street, Maple Ridge**

\$999,900

IMMACULATE 4 BEDROOM TOWNHOME AT WILLOW & OAK! Spacious 3 storey unit with fully furnished walk out basement! Step inside this beautifully constructed 2200+ SqFt 4 bed 4 bath home featuring a perfect spacious island with breakfast bar, gas range, SS appliances and quartz countertops! Upstairs featuring 3 spacious bedrooms with full sized washer and dryer. The master hosts vaulted ceilings, walk-in closet and 4 piece ensuite with his and her sinks. This stunning walk out basement features a living room, bedroom and full bath. Perfect for extended family or growing children. Call today to book your private showing! Video Tour Link https://wwww.youtube.com/watch?v=NAIWF0wWgqk