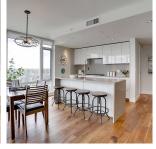

## 1308 210 Salter Street, New Westminster

\$899,800

Luxury 2 bed, 2 bath, 1097 SqFt waterfront home at the Peninsula, a remarkable collection of residences located on the banks of the Fraser River, central to parks, schools and the QtoQ Ferry. Influenced by sophistication and consciously designed to enhance panoramic views, you'll enjoy an open concept main living area, hardwood floors, floor to ceiling windows, spa-inspired bathrooms, geothermal heat and A/C and a linear fireplace. The culinary kitchen features Gaggenau appliances with integrated fridge and oven, a gas cook-top, quartz countertops and a beautiful waterfall island. The building hosts a suite of world-class amenities including The Panorama Club, Screening Room, Gym, Steam Room, Outdoor Whirlpool and Concierge. Pets & Rentals allowed. Call now!