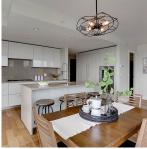

## 1308 210 Salter Street, New Westminster

\$899,800

Luxury 2 bed, 2 bath, 1097 SqFt waterfront home at the Peninsula, a remarkable collection of residences located on the banks of the Fraser River, central to parks, schools and the QtoQ Ferry. Influenced by sophistication and consciously designed to enhance panoramic views, you'll enjoy an open concept main living area, hardwood floors, floor to ceiling windows, spa-inspired bathrooms, geothermal heat and A/C and a linear fireplace. The culinary kitchen features Gaggenau appliances with integrated fridge and oven, a gas cook-top, quartz countertops and a beautiful waterfall island. The building hosts a suite of world-class amenities including The Panorama Club, Screening Room, Gym, Steam Room, Outdoor Whirlpool and Concierge. Pets & Rentals allowed. Call now!