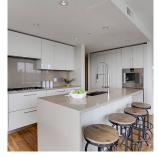

## 1308 210 Salter Street, New Westminster

\$899,800

Luxury 2 bed, 2 bath, 1097 SqFt waterfront home at the Peninsula, a remarkable collection of residences located on the banks of the Fraser River, central to parks, schools and the QtoQ Ferry. Influenced by sophistication and consciously designed to enhance panoramic views, you'll enjoy an open concept main living area, hardwood floors, floor to ceiling windows, spa-inspired bathrooms, geothermal heat and A/C and a linear fireplace. The culinary kitchen features Gaggenau appliances with integrated fridge and oven, a gas cook-top, quartz countertops and a beautiful waterfall island. The building hosts a suite of world-class amenities including The Panorama Club, Screening Room, Gym, Steam Room, Outdoor Whirlpool and Concierge. Pets & Rentals allowed. Call now!