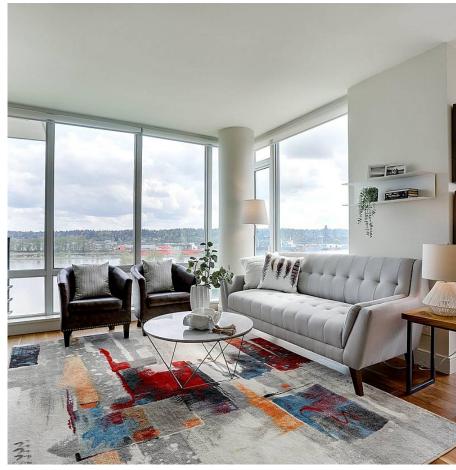

## 1308 210 Salter Street, New Westminster

\$899,800

Luxury 2 bed, 2 bath, 1097 SqFt waterfront home at the Peninsula, a remarkable collection of residences located on the banks of the Fraser River, central to parks, schools and the QtoQ Ferry. Influenced by sophistication and consciously designed to enhance panoramic views, you'll enjoy an open concept main living area, hardwood floors, floor to ceiling windows, spa-inspired bathrooms, geothermal heat and A/C and a linear fireplace. The culinary kitchen features Gaggenau appliances with integrated fridge and oven, a gas cook-top, quartz countertops and a beautiful waterfall island. The building hosts a suite of world-class amenities including The Panorama Club, Screening Room, Gym, Steam Room, Outdoor Whirlpool and Concierge. Pets & Rentals allowed. Call now!