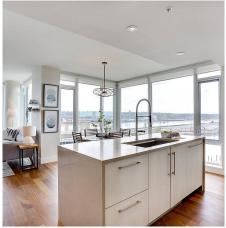

## 1308 210 Salter Street, New Westminster

\$899,800

Luxury 2 bed, 2 bath, 1097 SqFt waterfront home at the Peninsula, a remarkable collection of residences located on the banks of the Fraser River, central to parks, schools and the QtoQ Ferry. Influenced by sophistication and consciously designed to enhance panoramic views, you'll enjoy an open concept main living area, hardwood floors, floor to ceiling windows, spa-inspired bathrooms, geothermal heat and A/C and a linear fireplace. The culinary kitchen features Gaggenau appliances with integrated fridge and oven, a gas cook-top, quartz countertops and a beautiful waterfall island. The building hosts a suite of world-class amenities including The Panorama Club, Screening Room, Gym, Steam Room, Outdoor Whirlpool and Concierge. Pets & Rentals allowed. Call now!