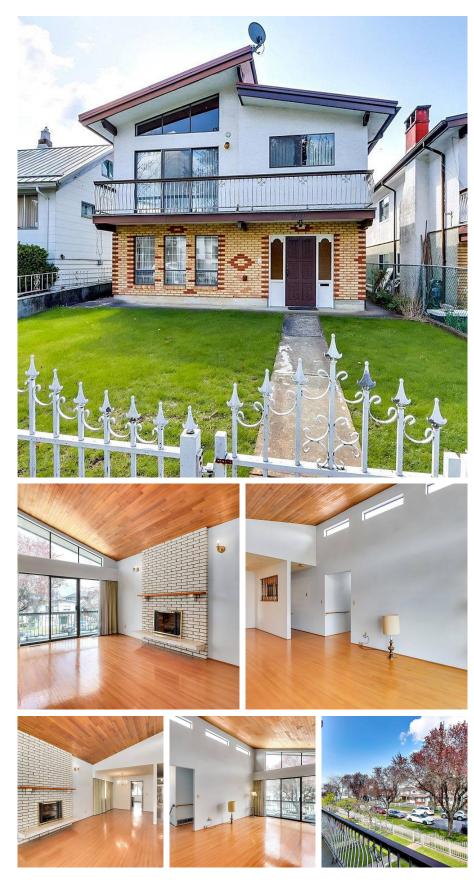

## 2120 E 40th Avenue, Vancouver

\$2,198,000

Rare opportunity! Extra-long 33x140ft Vancouver Special in desirable Victoria Dr! This Original Owner home is a Time Capsule w/ perfect Hardwood floors and gorgeous soaring 12'6 cedar vaulted ceiling that screams potential. Renovate & make it your modern dream home. Lightly lived in & occupied by single owner. You will not find a Vancouver Special in better condition! XL Master includes 4pc en-suite with bright south outlook, backyard, and HUGE 453sqft. Sundeck. Featuring 2765 sqft. on 2 levels: 3 Bed/2 Bath upstairs, 3 Bed/1 Bath downstairs. Lower level includes kitchen and separate entry. Extra long driveway is perfect for all your toys! Be walking distance to everything - rapid transit, food/grocery and all necessities. Open House Saturday/Sunday May 7/8 2-4PM